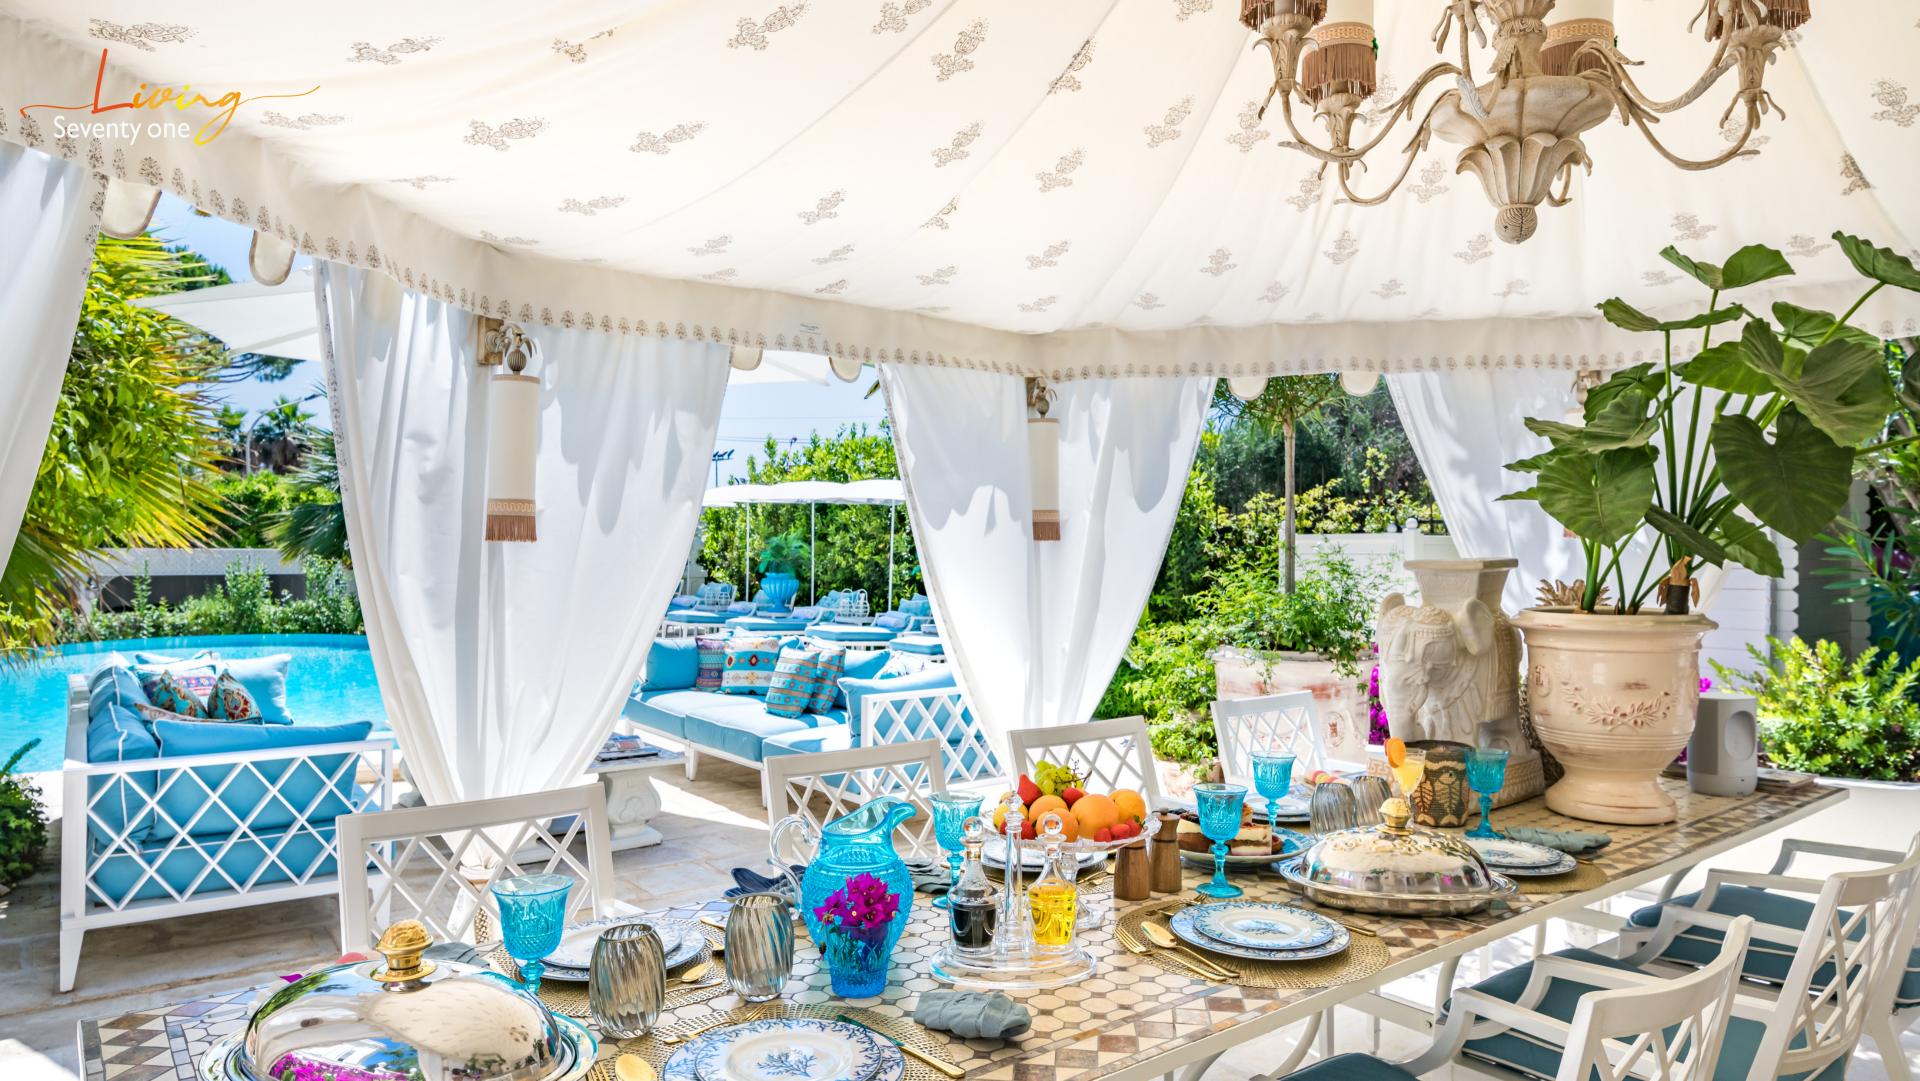

#### **OUTDOOR AMENITIES**

- Large Dining Area
- Sun Beds & Umbrellas
- Sofas & Coffee Tables
- Swimming Pool
- Jacuzzi
- Luxuriant Garden
- Pool House w/Outdoor Kitchen & Barbecue
- Petanque Areas

### **ACCOMMODATIONS / FEATURES**

• Level 0: Huge Ballroom converted into Living Area

Upholstered Facing Sofas w/Coffee table, Armrests & Fireplace

Relaxing Bench

Stone Statues & Busts

Large Dining Table & Chairs