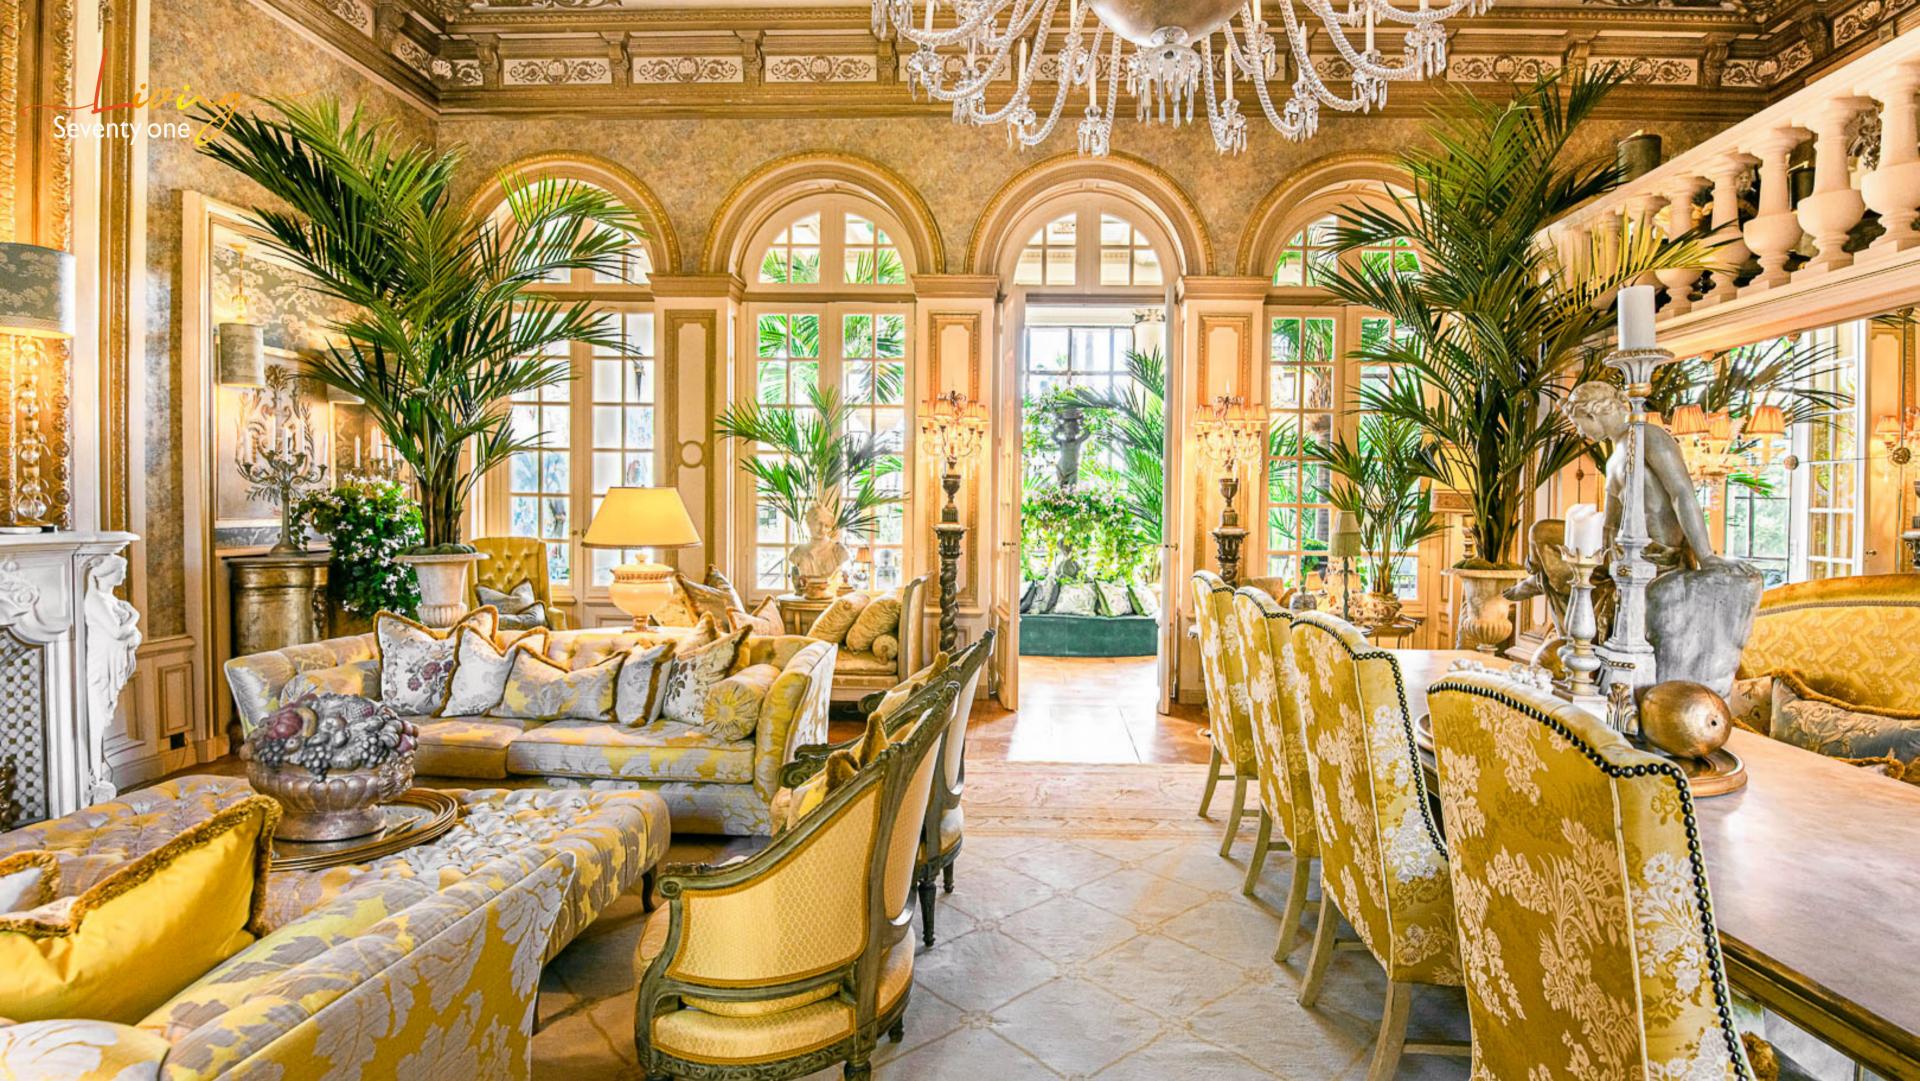

Its facades embellished with turrets and lined with carved garland cornices give the building a worked and opulent signature. Its interior is not to be outdone.

Floral wallpapers, hangings, 6 meters high painted ceilings, worked parquet floors, mouldings and gilding decorate each room in a classic and colourful style.

### **ACCOMMODATIONS / FEATURES**

• Level 0: Huge Ballroom converted into Living Area

Upholstered Facing Sofas w/Coffee table, Armrests & Fireplace

Relaxing Bench

Stone Statues & Busts

Large Dining Table & Chairs