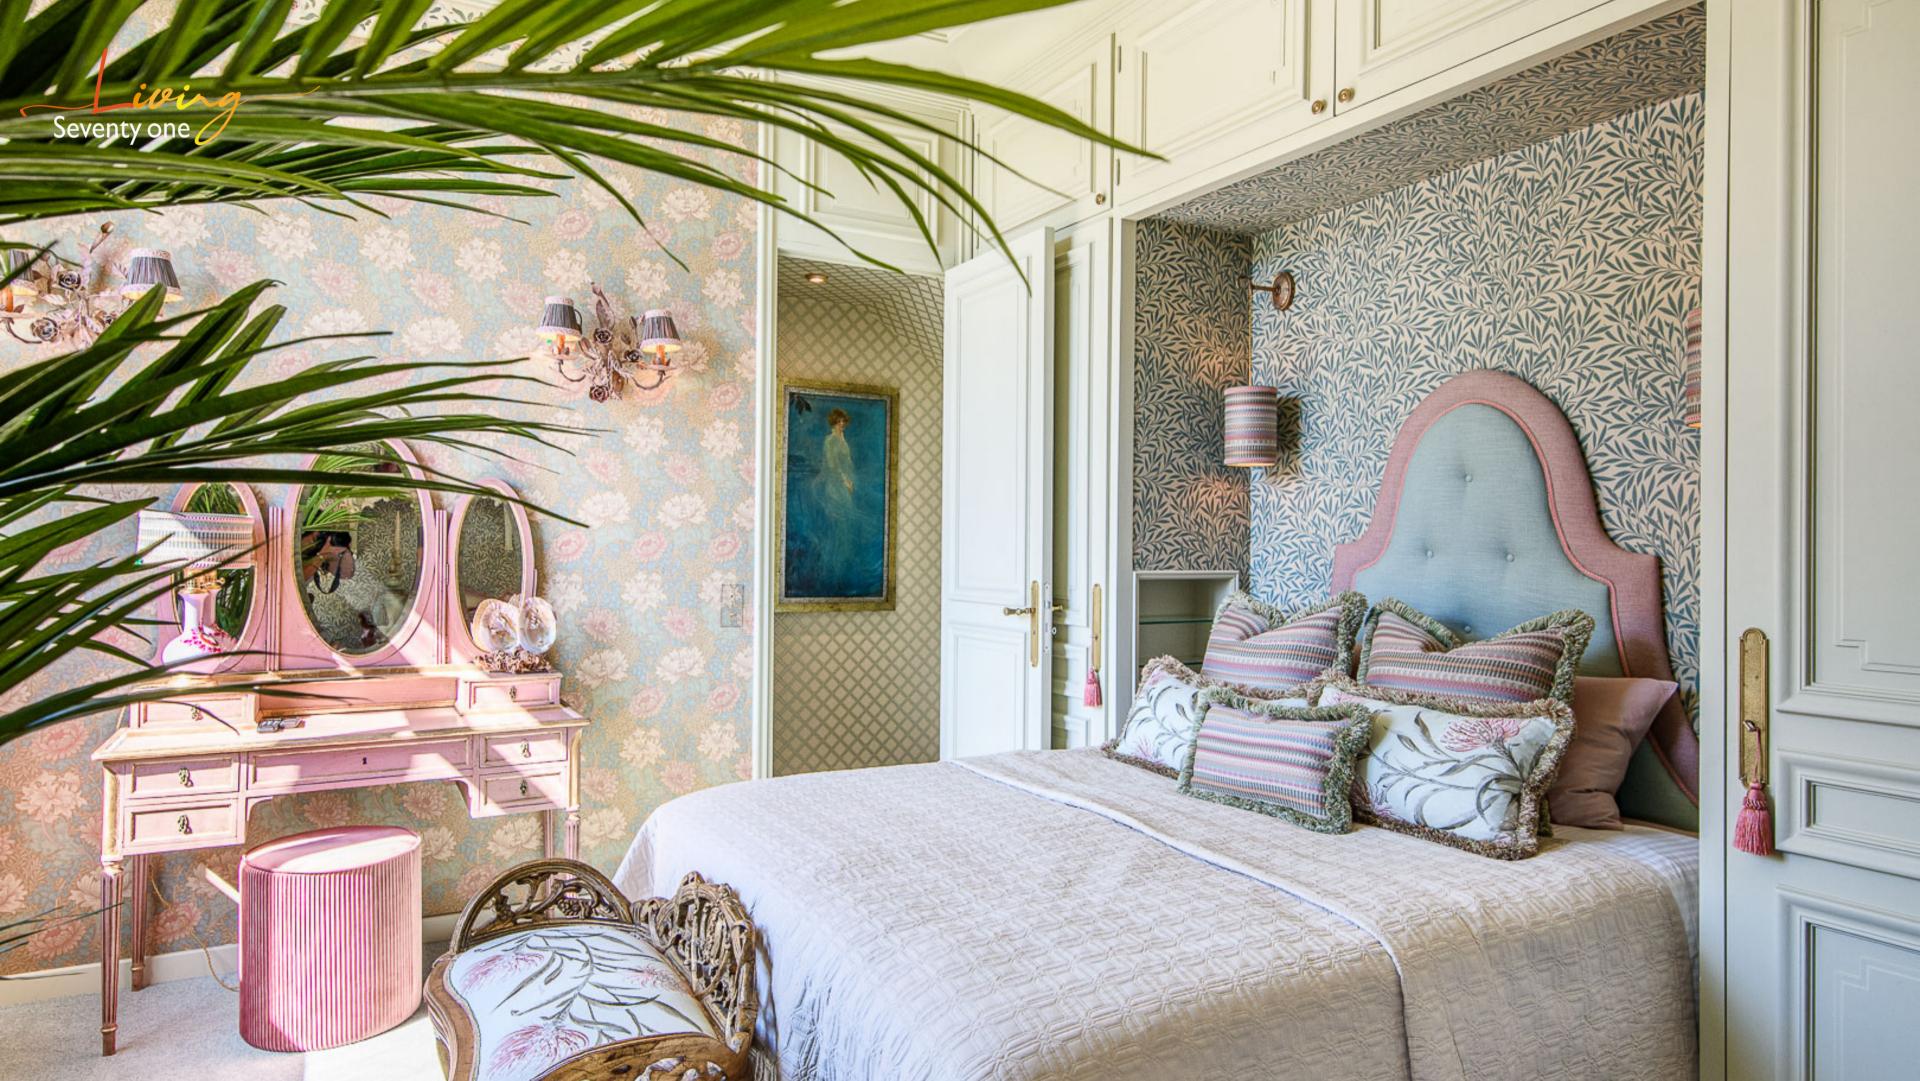

Its facades embellished with turrets and lined with carved garland cornices give the building a worked and opulent signature. Its interior is not to be outdone.

Floral wallpapers, hangings, 6 meters high painted ceilings, worked parquet floors, mouldings and gilding decorate each room in a classic and colourful style.

"Petit Salon" w/Sofas & Table (Swimming Pool direct access)

• Level 1: Winter Garden w/Full height Windows & Various Relaxing Areas

4 Bedrooms all decorated in a different Style

4 Bathrooms

Hidden access to a Turret leading to Staff apartment including Double bed, Kitchenette & Bathroom