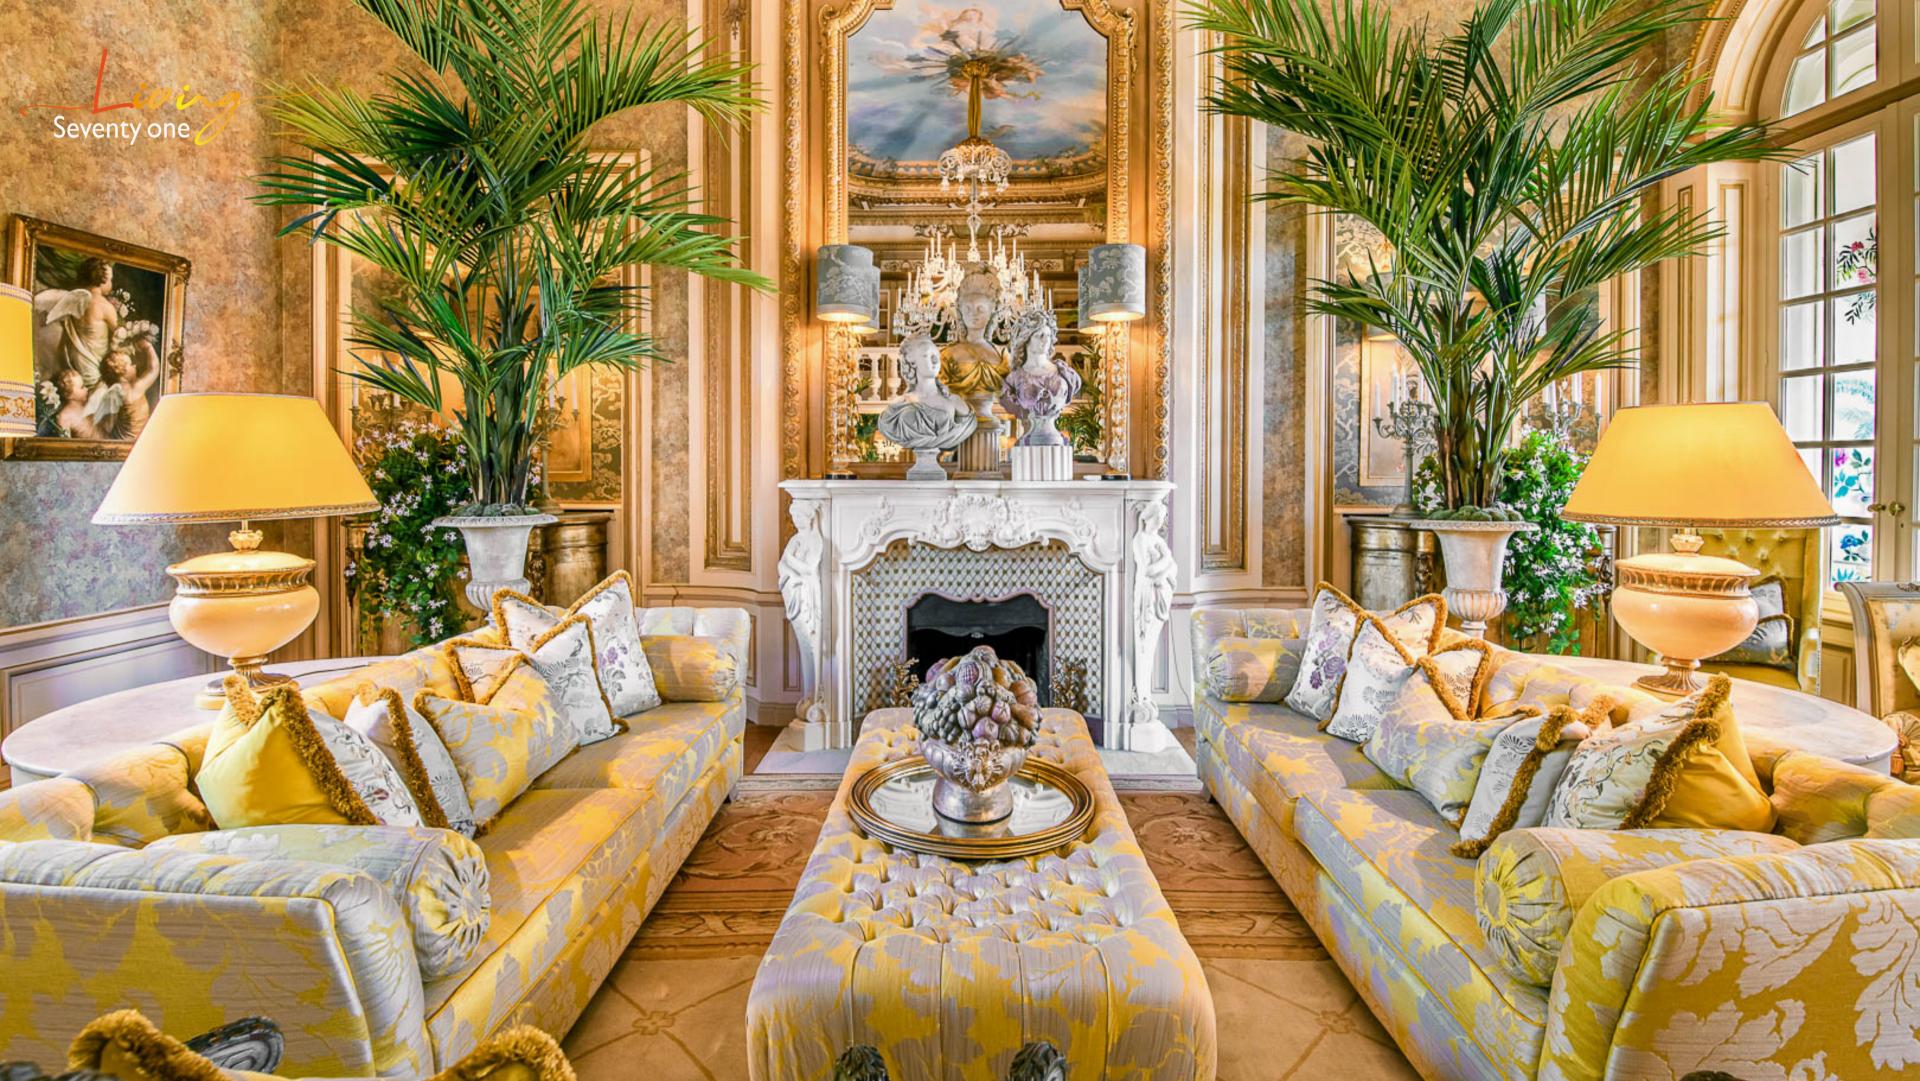

Its facades embellished with turrets and lined with carved garland cornices give the building a worked and opulent signature. Its interior is not to be outdone.

Floral wallpapers, hangings, 6 meters high painted ceilings, worked parquet floors, mouldings and gilding decorate each room in a classic and colourful style.

### **ACCOMMODATIONS / FEATURES**

• Level 0: Huge Ballroom converted into Living Area

Upholstered Facing Sofas w/Coffee table, Armrests & Fireplace

Relaxing Bench

Stone Statues & Busts

Large Dining Table & Chairs

"Petit Salon" w/Sofas & Table (Swimming Pool direct access)

• Level 1: Winter Garden w/Full height Windows & Various Relaxing Areas

4 Bedrooms all decorated in a different Style

4 Bathrooms

Hidden access to a Turret leading to Staff apartment including Double bed, Kitchenette & Bathroom