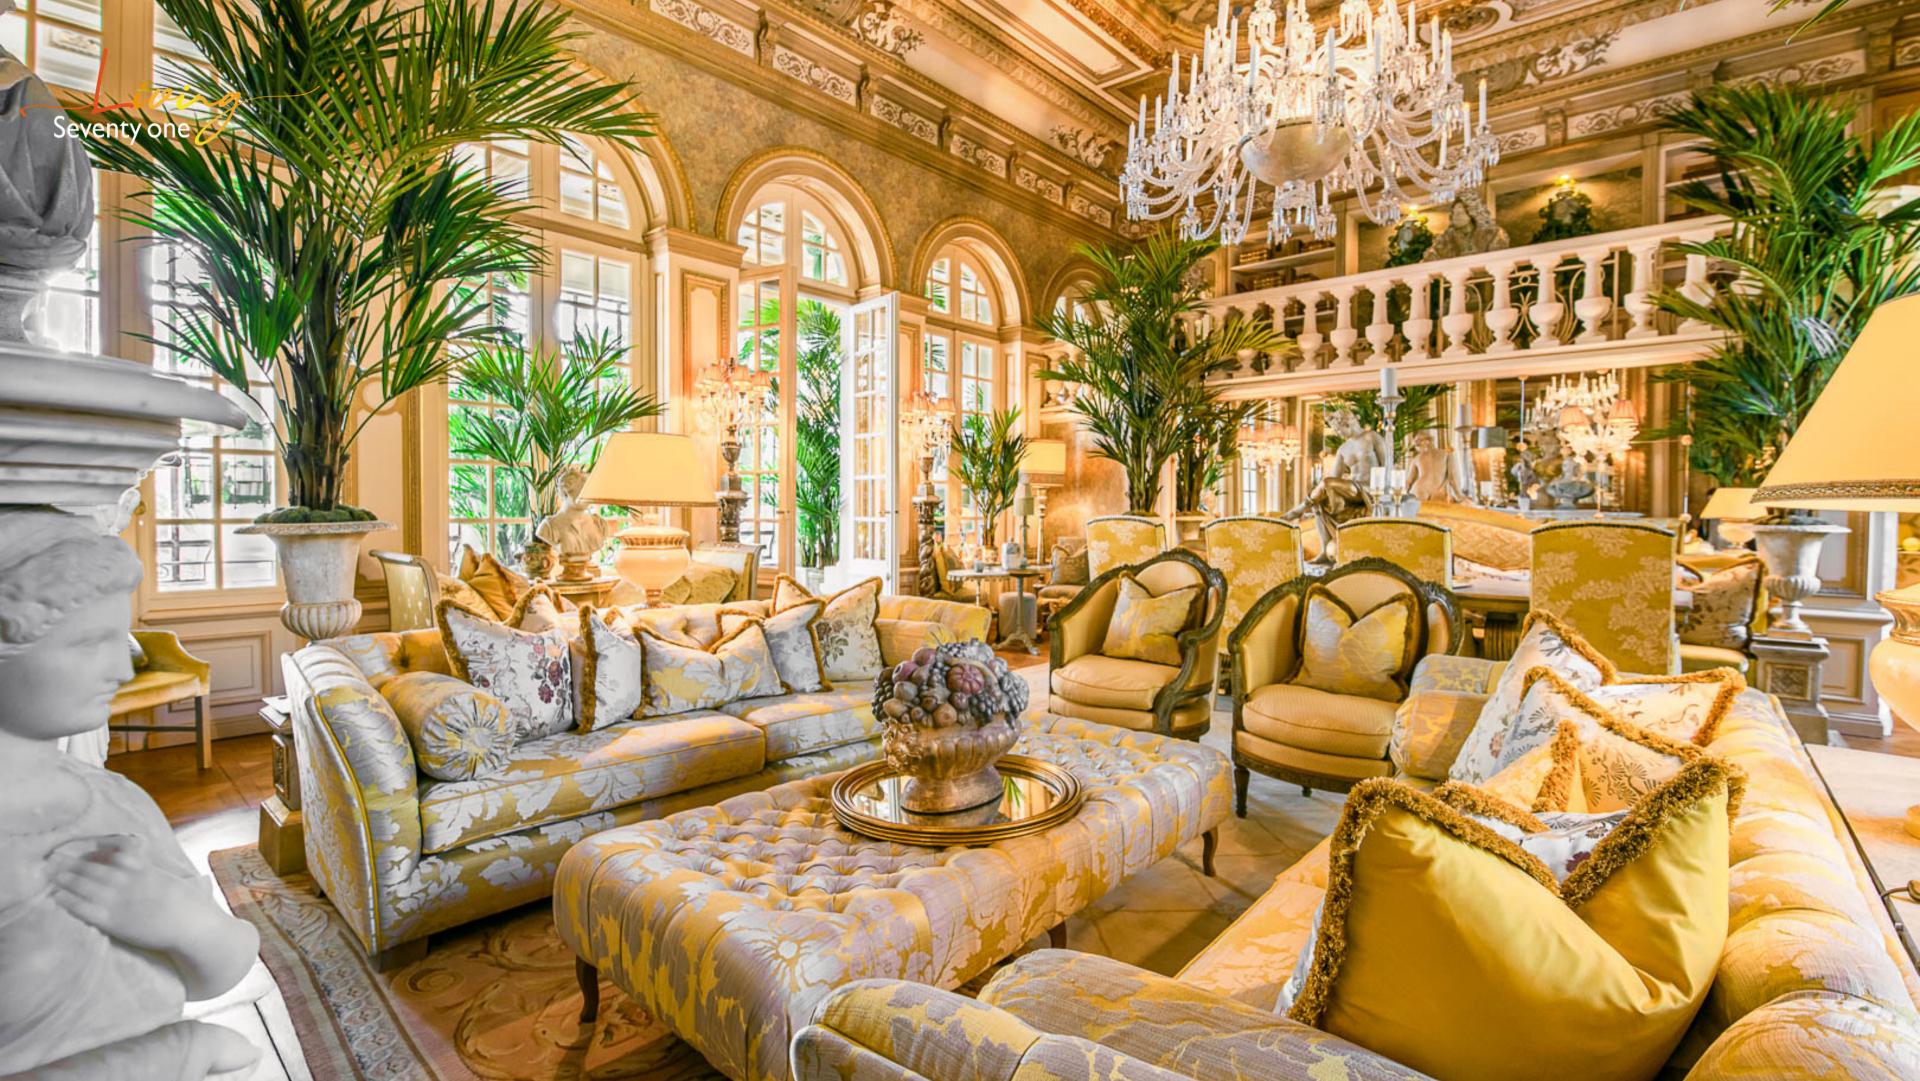

Its facades embellished with turrets and lined with carved garland cornices give the building a worked and opulent signature. Its interior is not to be outdone.

Floral wallpapers, hangings, 6 meters high painted ceilings, worked parquet floors, mouldings and gilding decorate each room in a classic and colourful style.

### **ACCOMMODATIONS / FEATURES**

• Level 0: Huge Ballroom converted into Living Area

Upholstered Facing Sofas w/Coffee table, Armrests & Fireplace

Relaxing Bench

Stone Statues & Busts

Large Dining Table & Chairs

"Petit Salon" w/Sofas & Table (Swimming Pool direct access)

• Level 1: Winter Garden w/Full height Windows & Various Relaxing Areas

4 Bedrooms all decorated in a different Style

4 Bathrooms

Hidden access to a Turret leading to Staff apartment including Double bed, Kitchenette & Bathroom