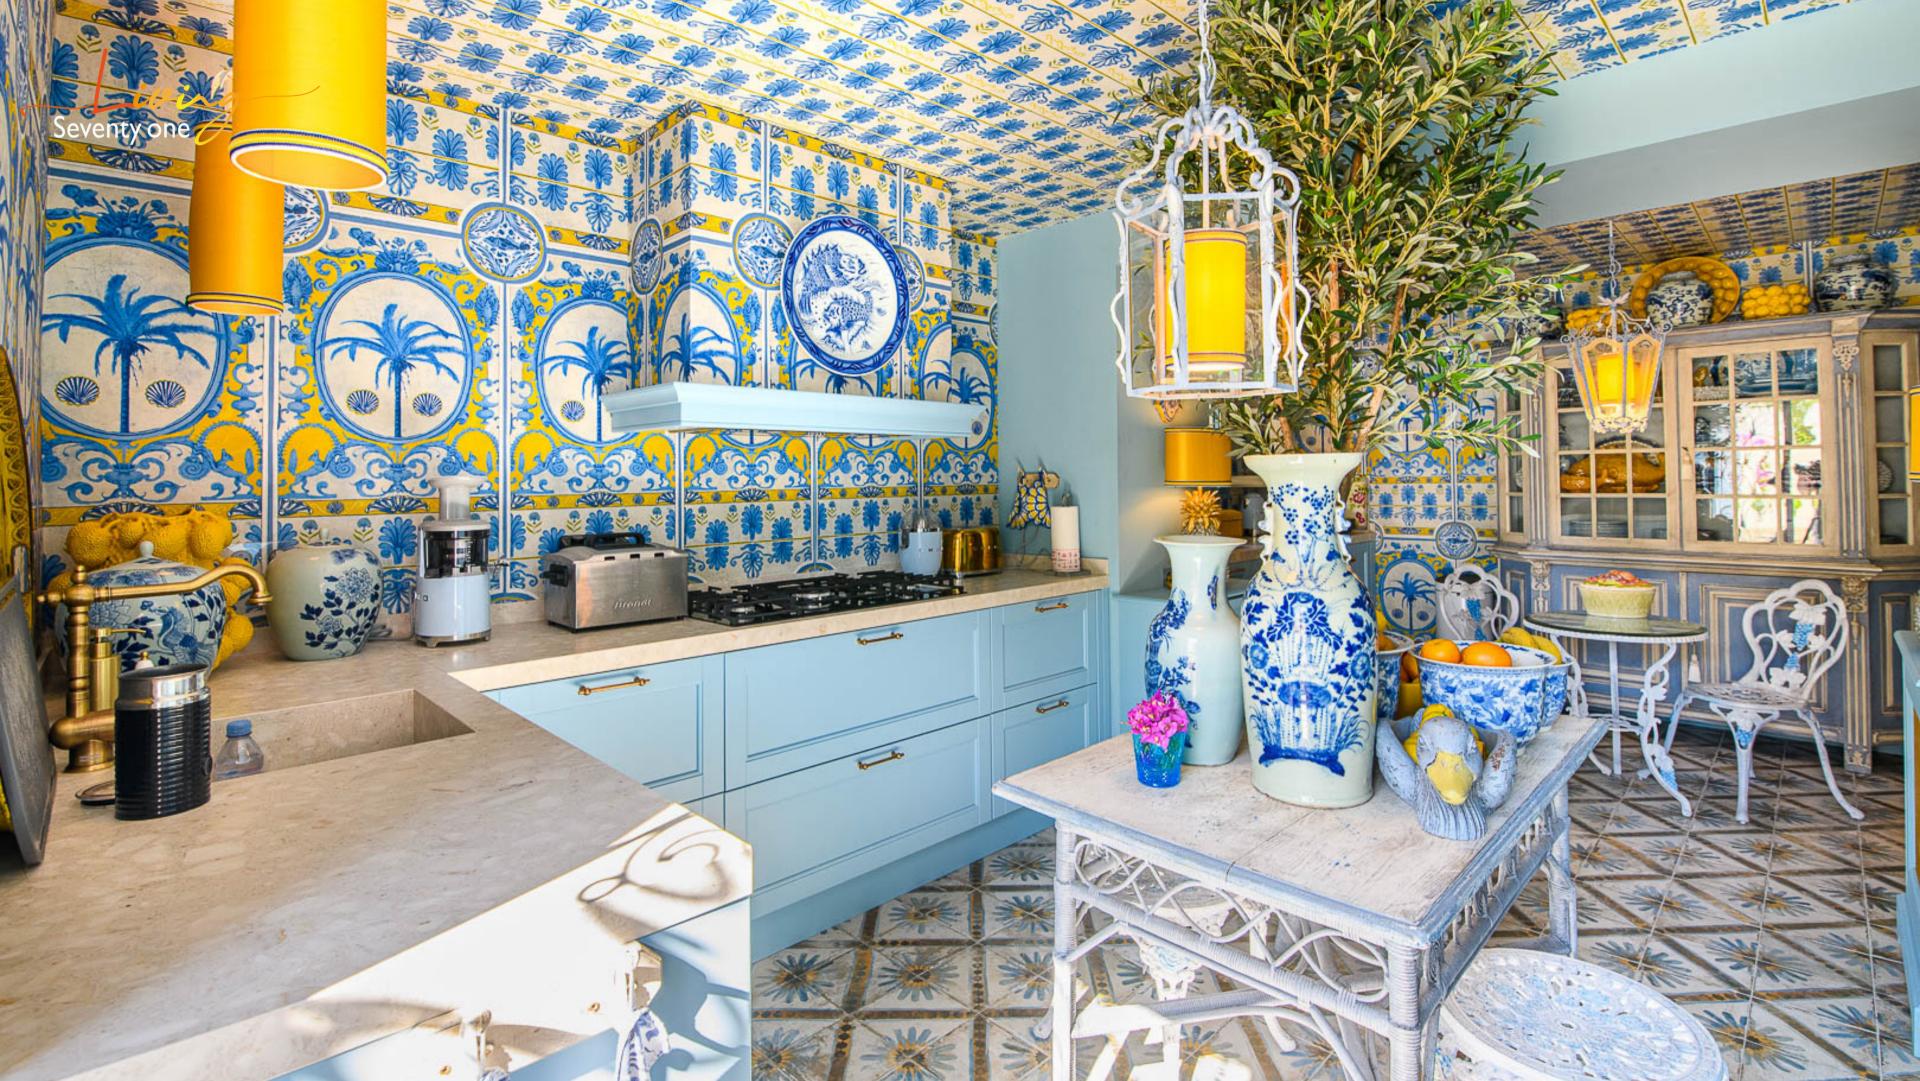

Its facades embellished with turrets and lined with carved garland cornices give the building a worked and opulent signature. Its interior is not to be outdone.

Floral wallpapers, hangings, 6 meters high painted ceilings, worked parquet floors, mouldings and gilding decorate each room in a classic and colourful style.