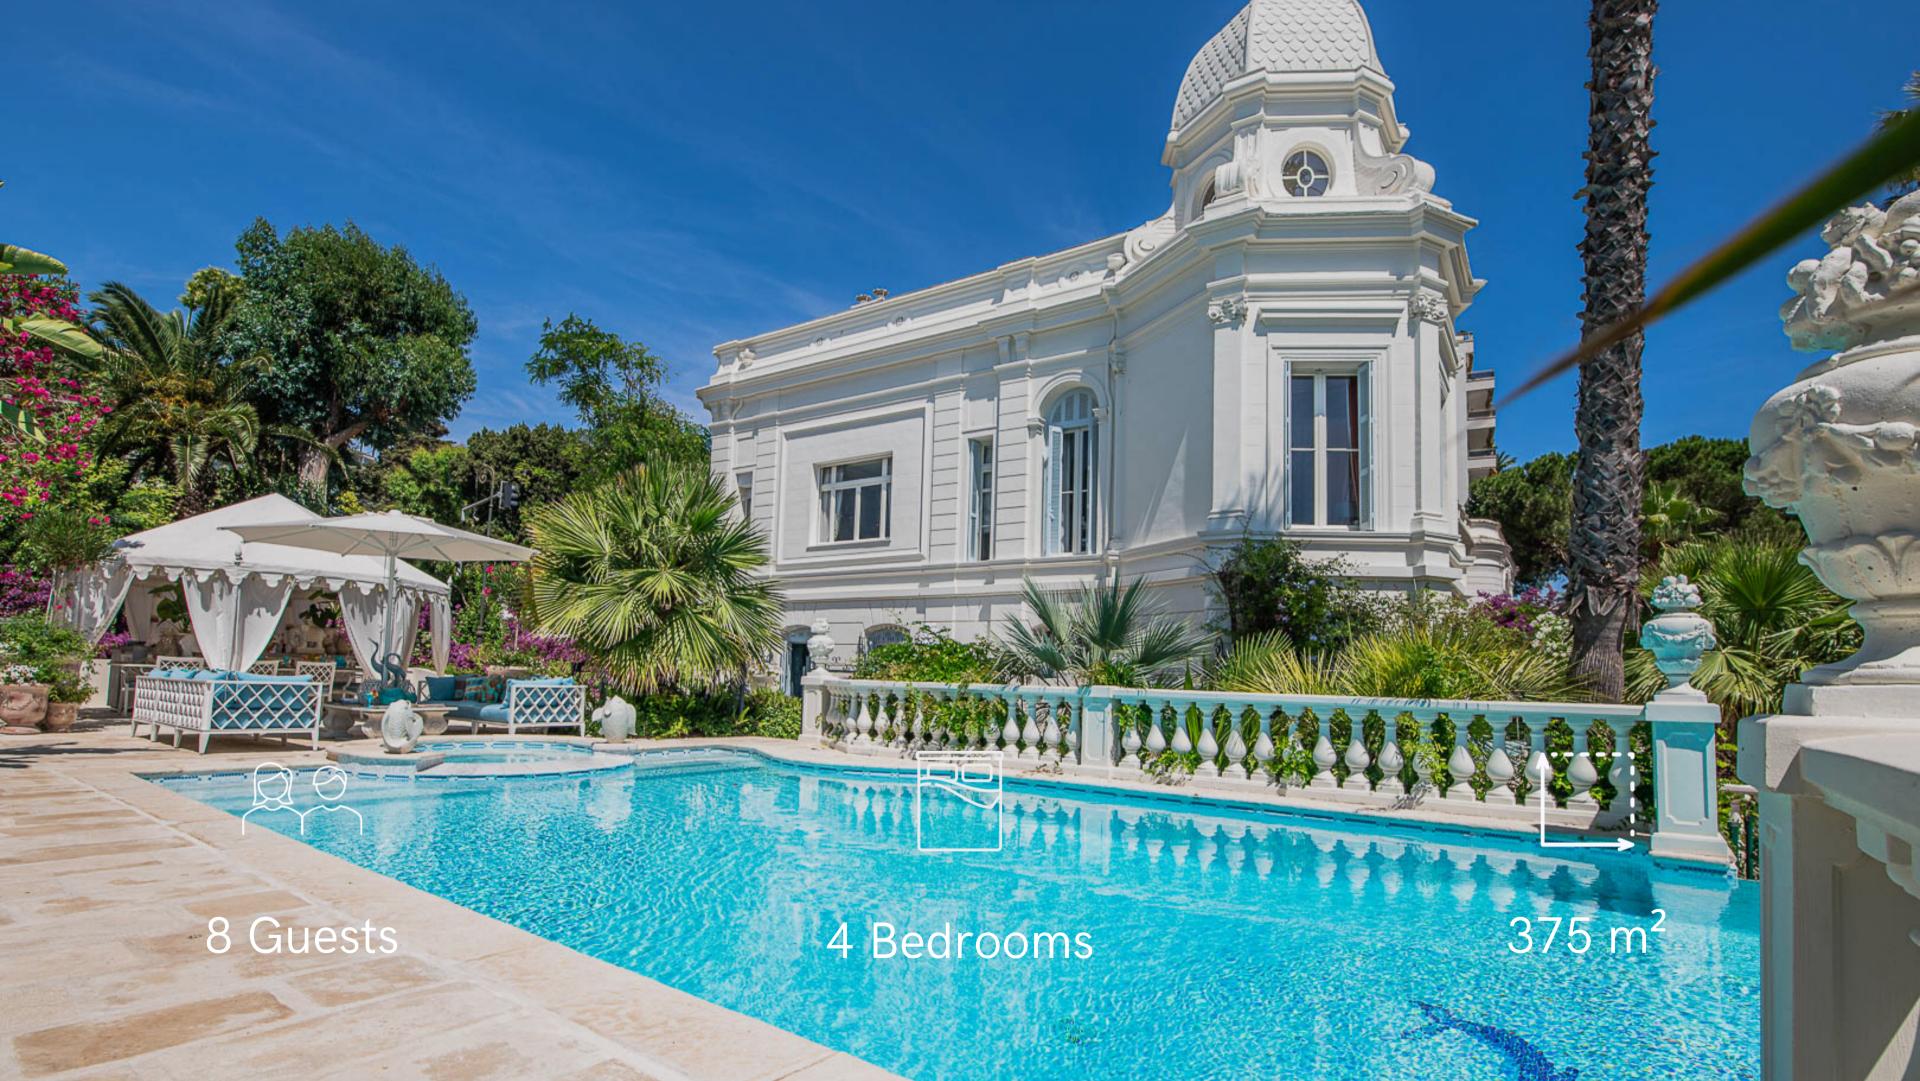

### **ACCOMMODATIONS / FEATURES**

• Level 0: Huge Ballroom converted into Living Area

Upholstered Facing Sofas w/Coffee table, Armrests & Fireplace

Relaxing Bench

Stone Statues & Busts

Large Dining Table & Chairs

"Petit Salon" w/Sofas & Table (Swimming Pool direct access)

• Level 1: Winter Garden w/Full height Windows & Various Relaxing Areas

4 Bedrooms all decorated in a different Style

4 Bathrooms

Hidden access to a Turret leading to Staff apartment including Double bed, Kitchenette & Bathroom

 $1.620 \text{ m}^2 \text{ of Land}$ 

Seventy one