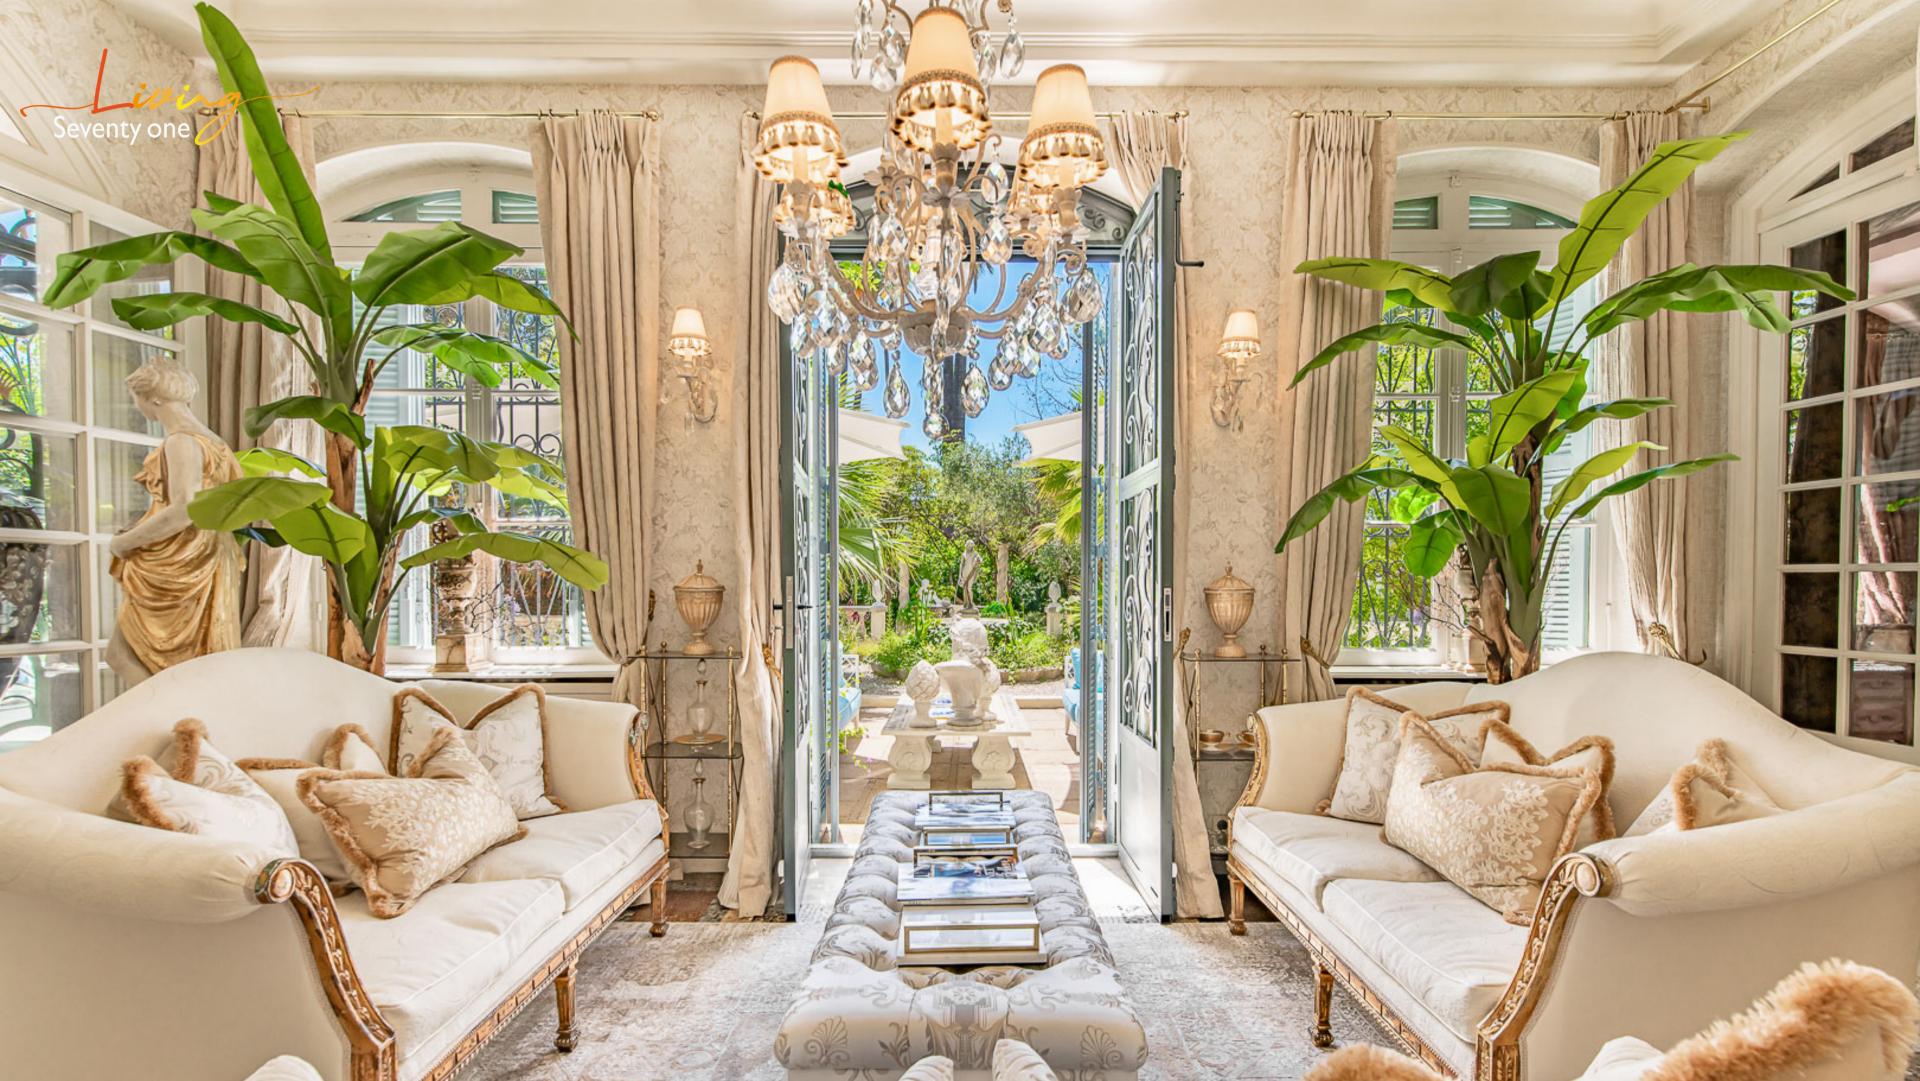

### **ACCOMMODATIONS / FEATURES**

• Level 0: Huge Ballroom converted into Living Area

Upholstered Facing Sofas w/Coffee table, Armrests & Fireplace

Relaxing Bench

Stone Statues & Busts

Large Dining Table & Chairs

"Petit Salon" w/Sofas & Table (Swimming Pool direct access)

• Level 1: Winter Garden w/Full height Windows & Various Relaxing Areas

4 Bedrooms all decorated in a different Style

4 Bathrooms

Hidden access to a Turret leading to Staff apartment including Double bed, Kitchenette & Bathroom