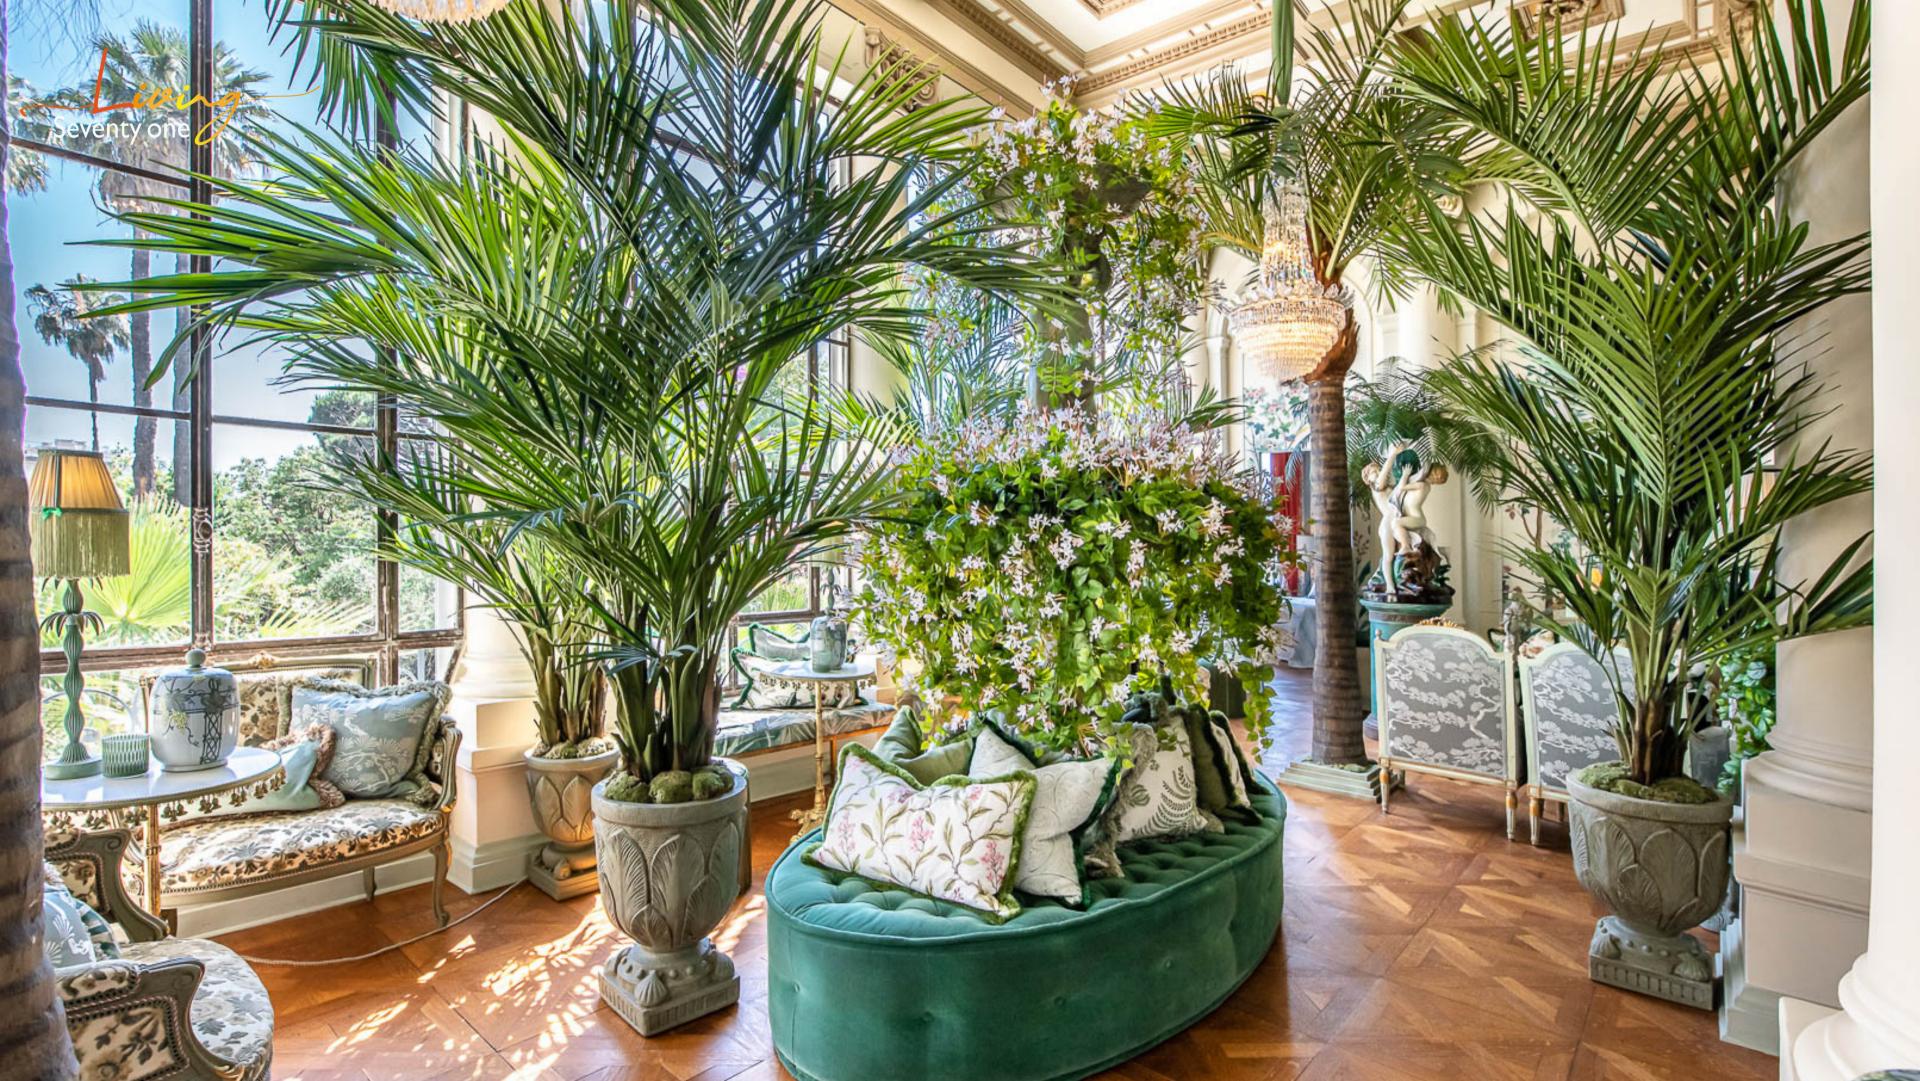

"Petit Salon" w/Sofas & Table (Swimming Pool direct access)

• Level 1: Winter Garden w/Full height Windows & Various Relaxing Areas

4 Bedrooms all decorated in a different Style

4 Bathrooms

Hidden access to a Turret leading to Staff apartment including Double bed, Kitchenette & Bathroom