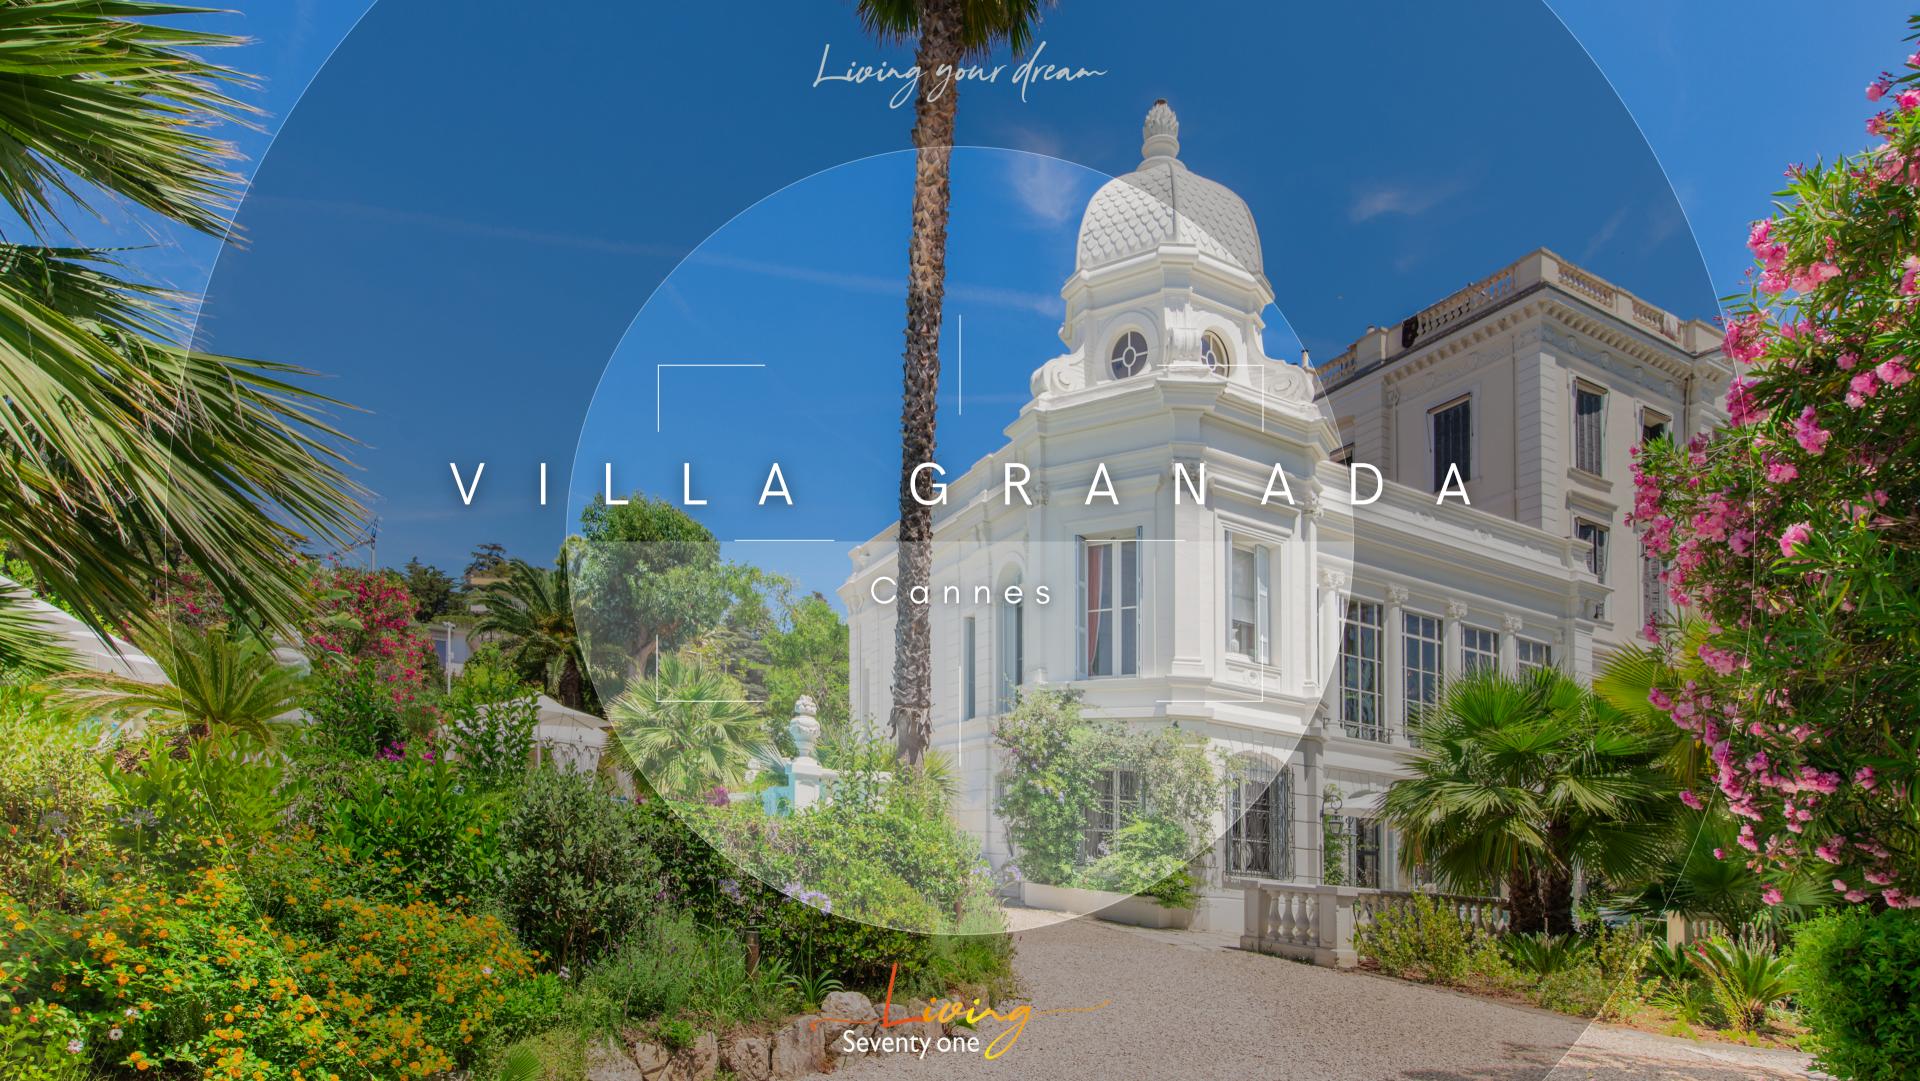

# CANNES VILLA GRANADA

Built around 1882 & originally know as villa Madrid, this property was the holiday home where the crowned heads met at the turn of the century.

It was built of cut stone in an eclectic classical style of English type and a polygonal tower covered with a slate dome was leaned against it.

Its facades embellished with turrets and lined with carved garland cornices give the building a worked and opulent signature. Its interior is not to be outdone.

Floral wallpapers, hangings, 6 meters high painted ceilings, worked parquet floors, mouldings and gilding decorate each room in a classic and colourful style.

This unique piece of history and architecture was fully restored and decorated to its former grandeur in 2021/2022.