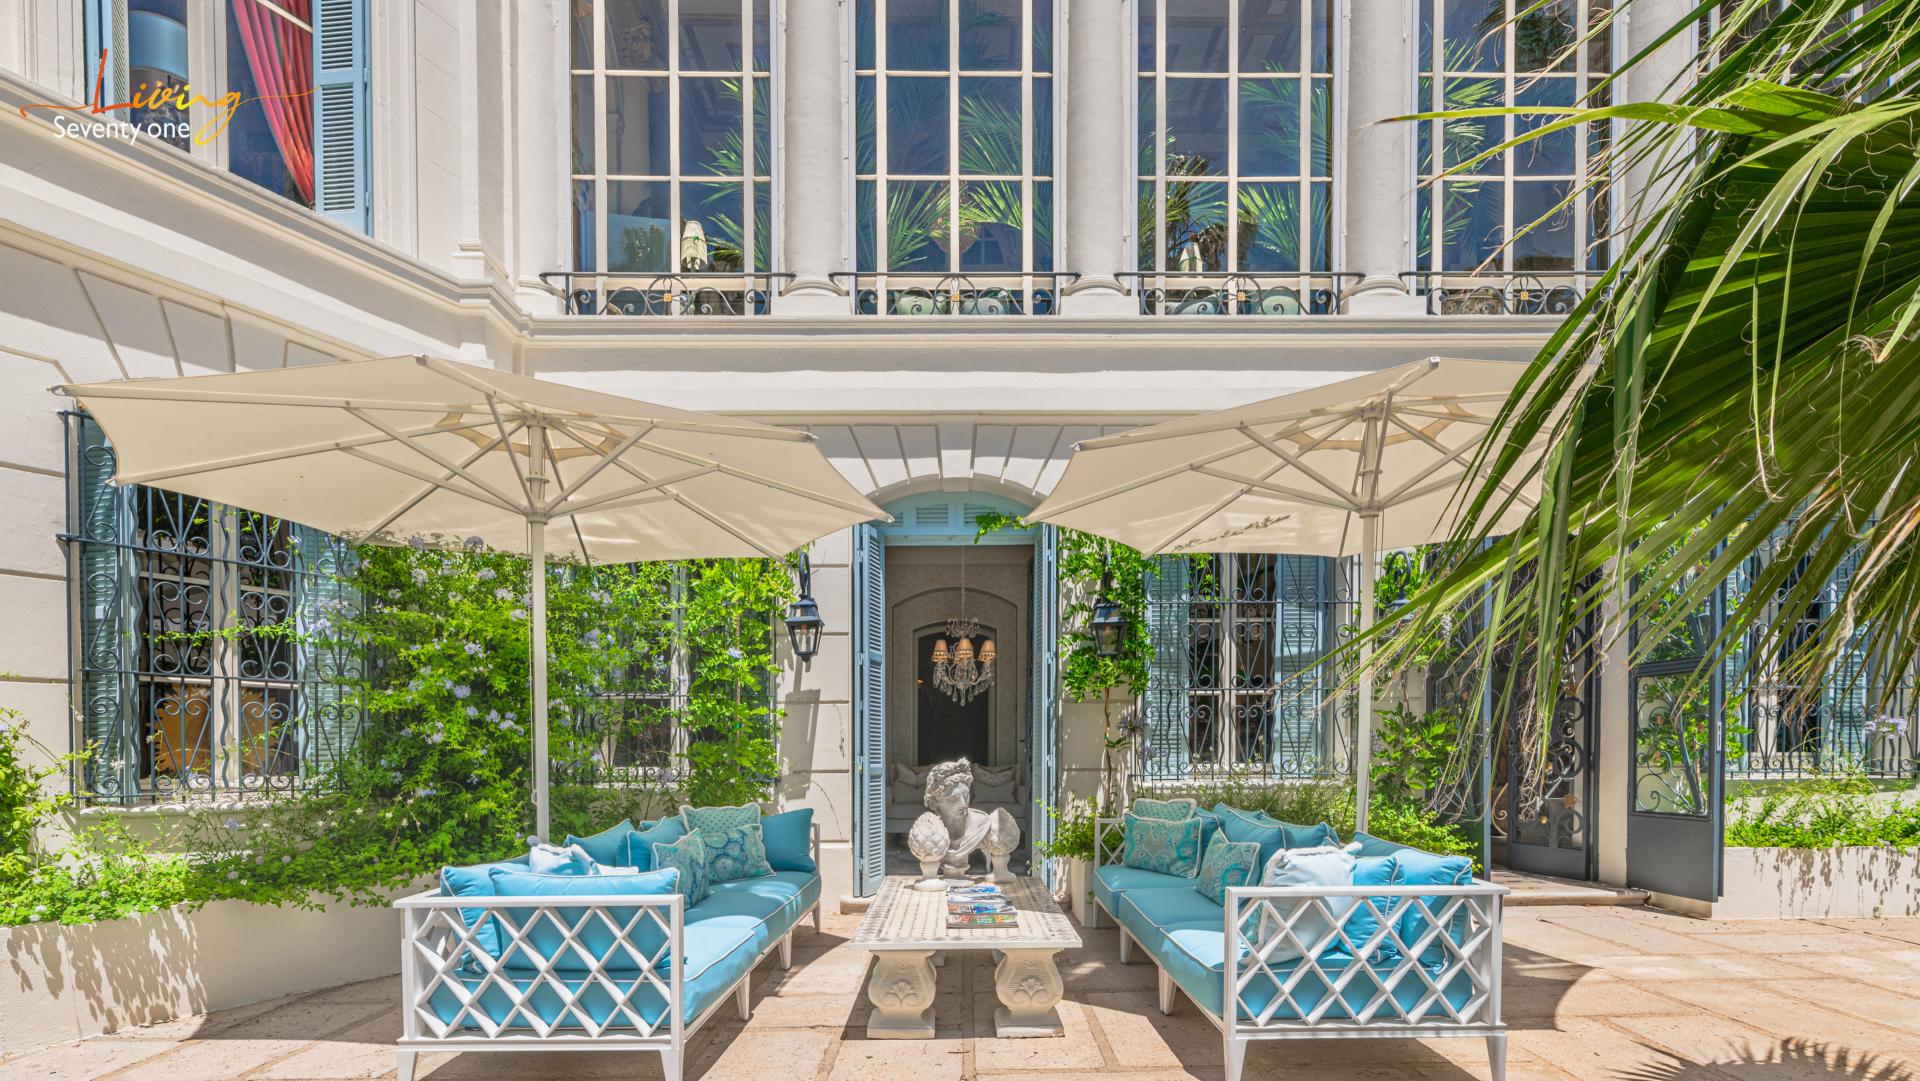

# CANNES VILLA GRANADA

Built around 1882 & originally know as villa Madrid, this property was the holiday home where the crowned heads met at the turn of the century.

It was built of cut stone in an eclectic classical style of English type and a polygonal tower covered with a slate dome was leaned against it.

Its facades embellished with turrets and lined with carved garland cornices give the building a worked and opulent signature. Its interior is not to be outdone.

Floral wallpapers, hangings, 6 meters high painted ceilings, worked parquet floors, mouldings and gilding decorate each room in a classic and colourful style.