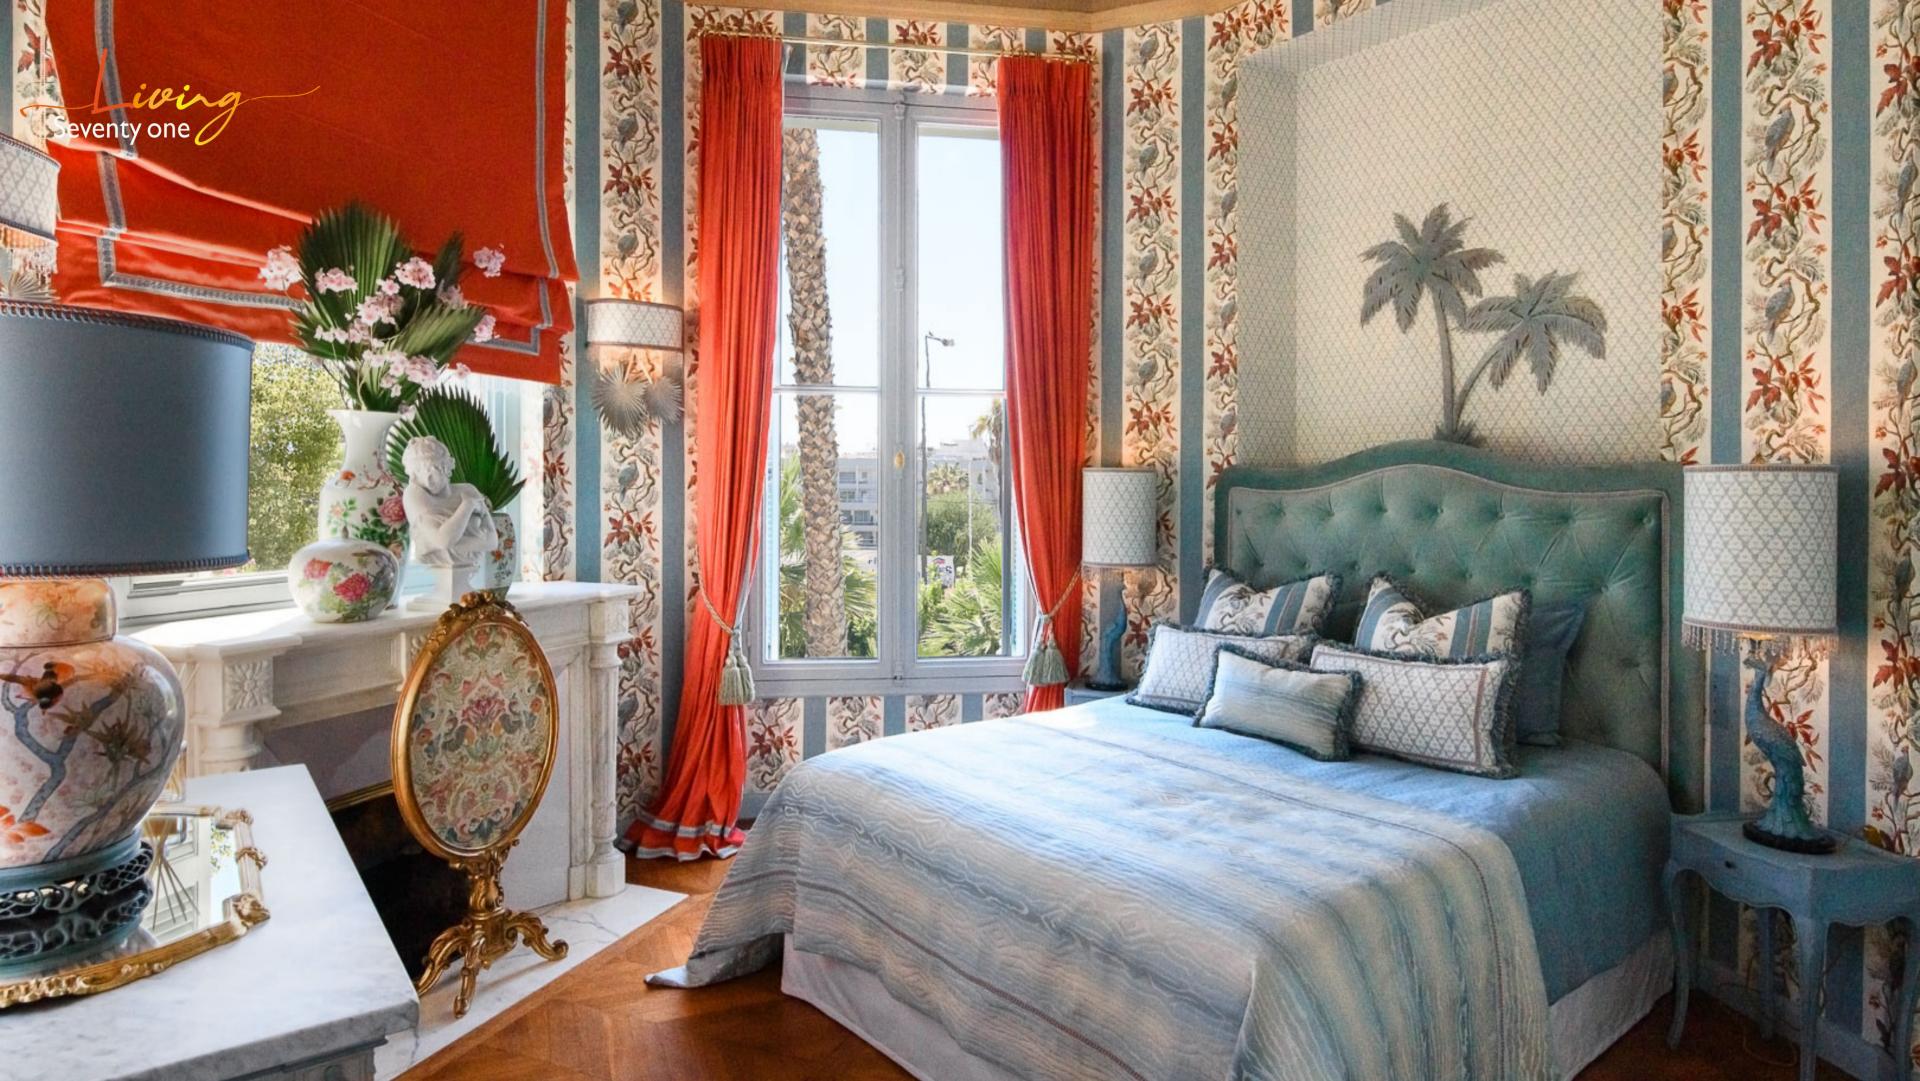

Its facades embellished with turrets and lined with carved garland cornices give the building a worked and opulent signature. Its interior is not to be outdone.

Floral wallpapers, hangings, 6 meters high painted ceilings, worked parquet floors, mouldings and gilding decorate each room in a classic and colourful style.

"Petit Salon" w/Sofas & Table (Swimming Pool direct access)

• Level 1: Winter Garden w/Full height Windows & Various Relaxing Areas

4 Bedrooms all decorated in a different Style

4 Bathrooms

Hidden access to a Turret leading to Staff apartment including Double bed, Kitchenette & Bathroom