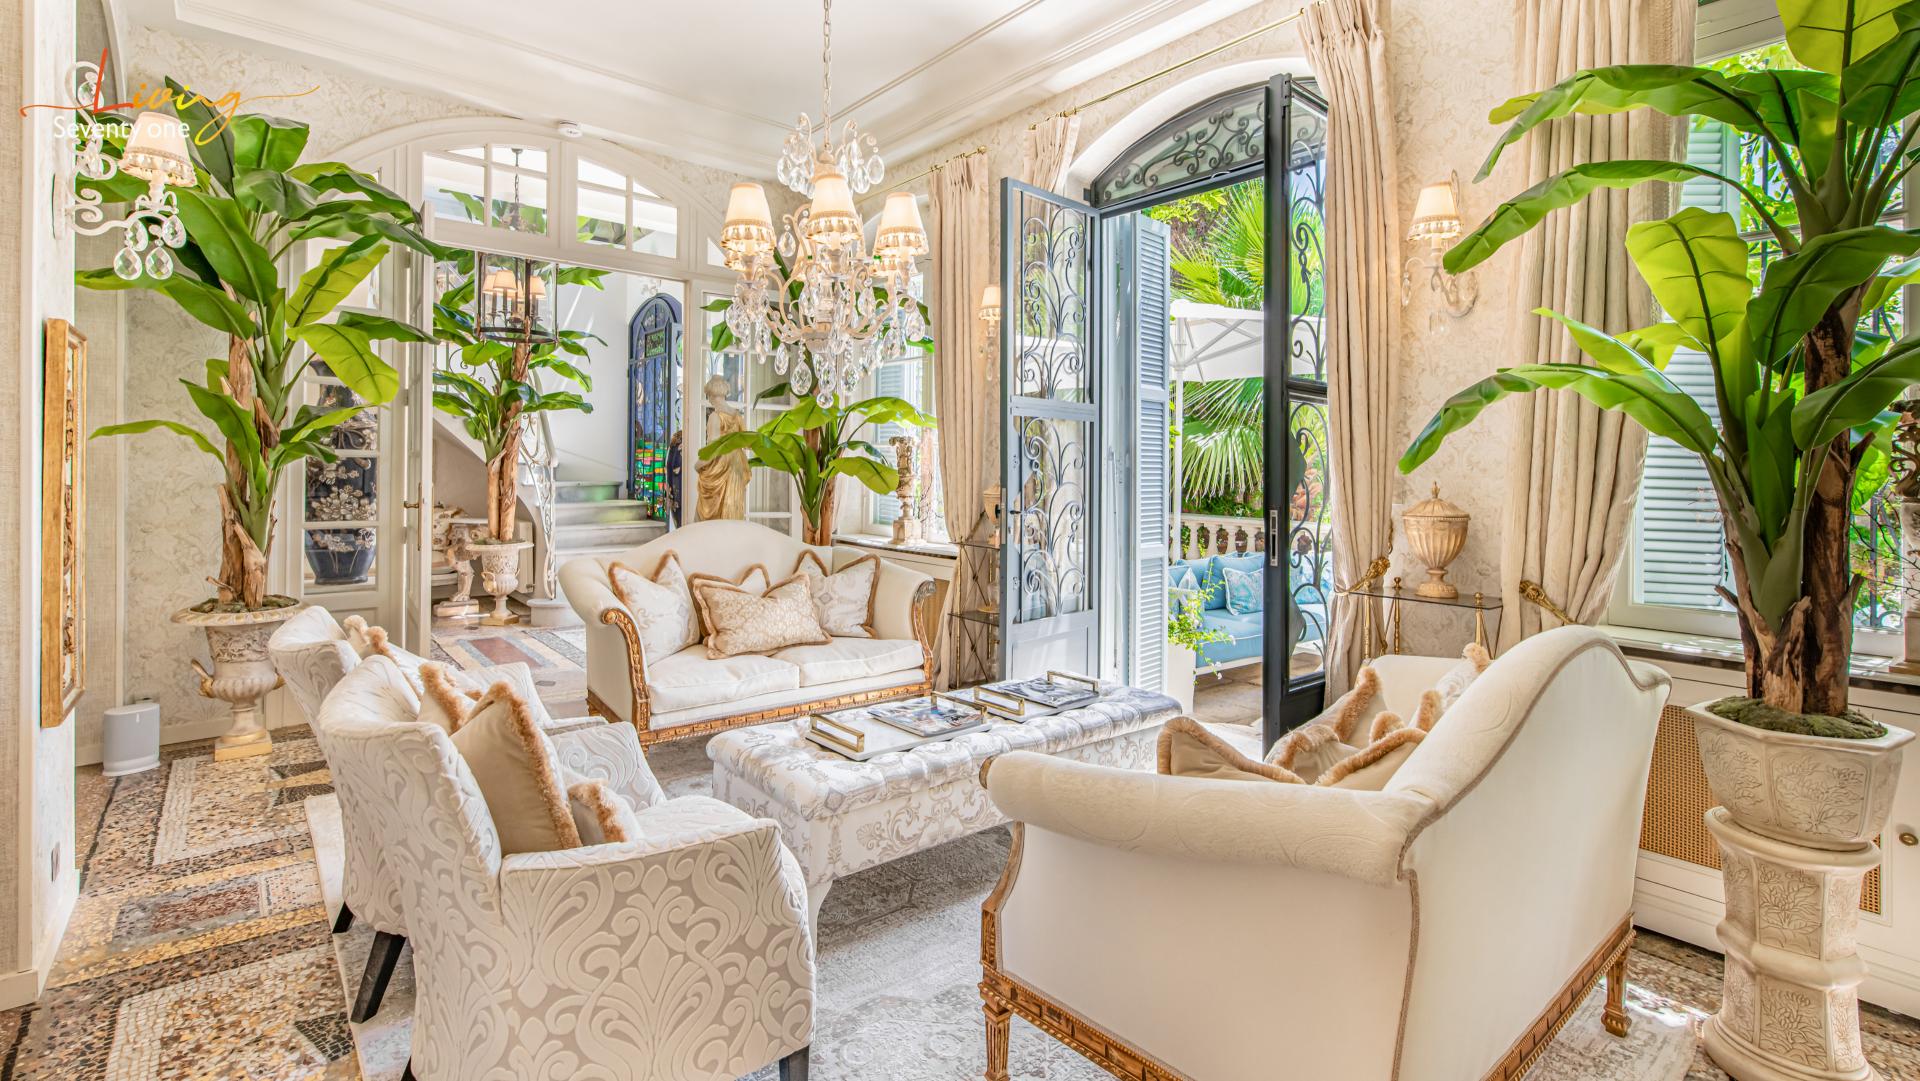

### **ACCOMMODATIONS / FEATURES**

• Level 0: Huge Ballroom converted into Living Area

Upholstered Facing Sofas w/Coffee table, Armrests & Fireplace

Relaxing Bench

Stone Statues & Busts

Large Dining Table & Chairs

"Petit Salon" w/Sofas & Table (Swimming Pool direct access)

• Level 1: Winter Garden w/Full height Windows & Various Relaxing Areas

4 Bedrooms all decorated in a different Style

4 Bathrooms

Hidden access to a Turret leading to Staff apartment including Double bed, Kitchenette & Bathroom