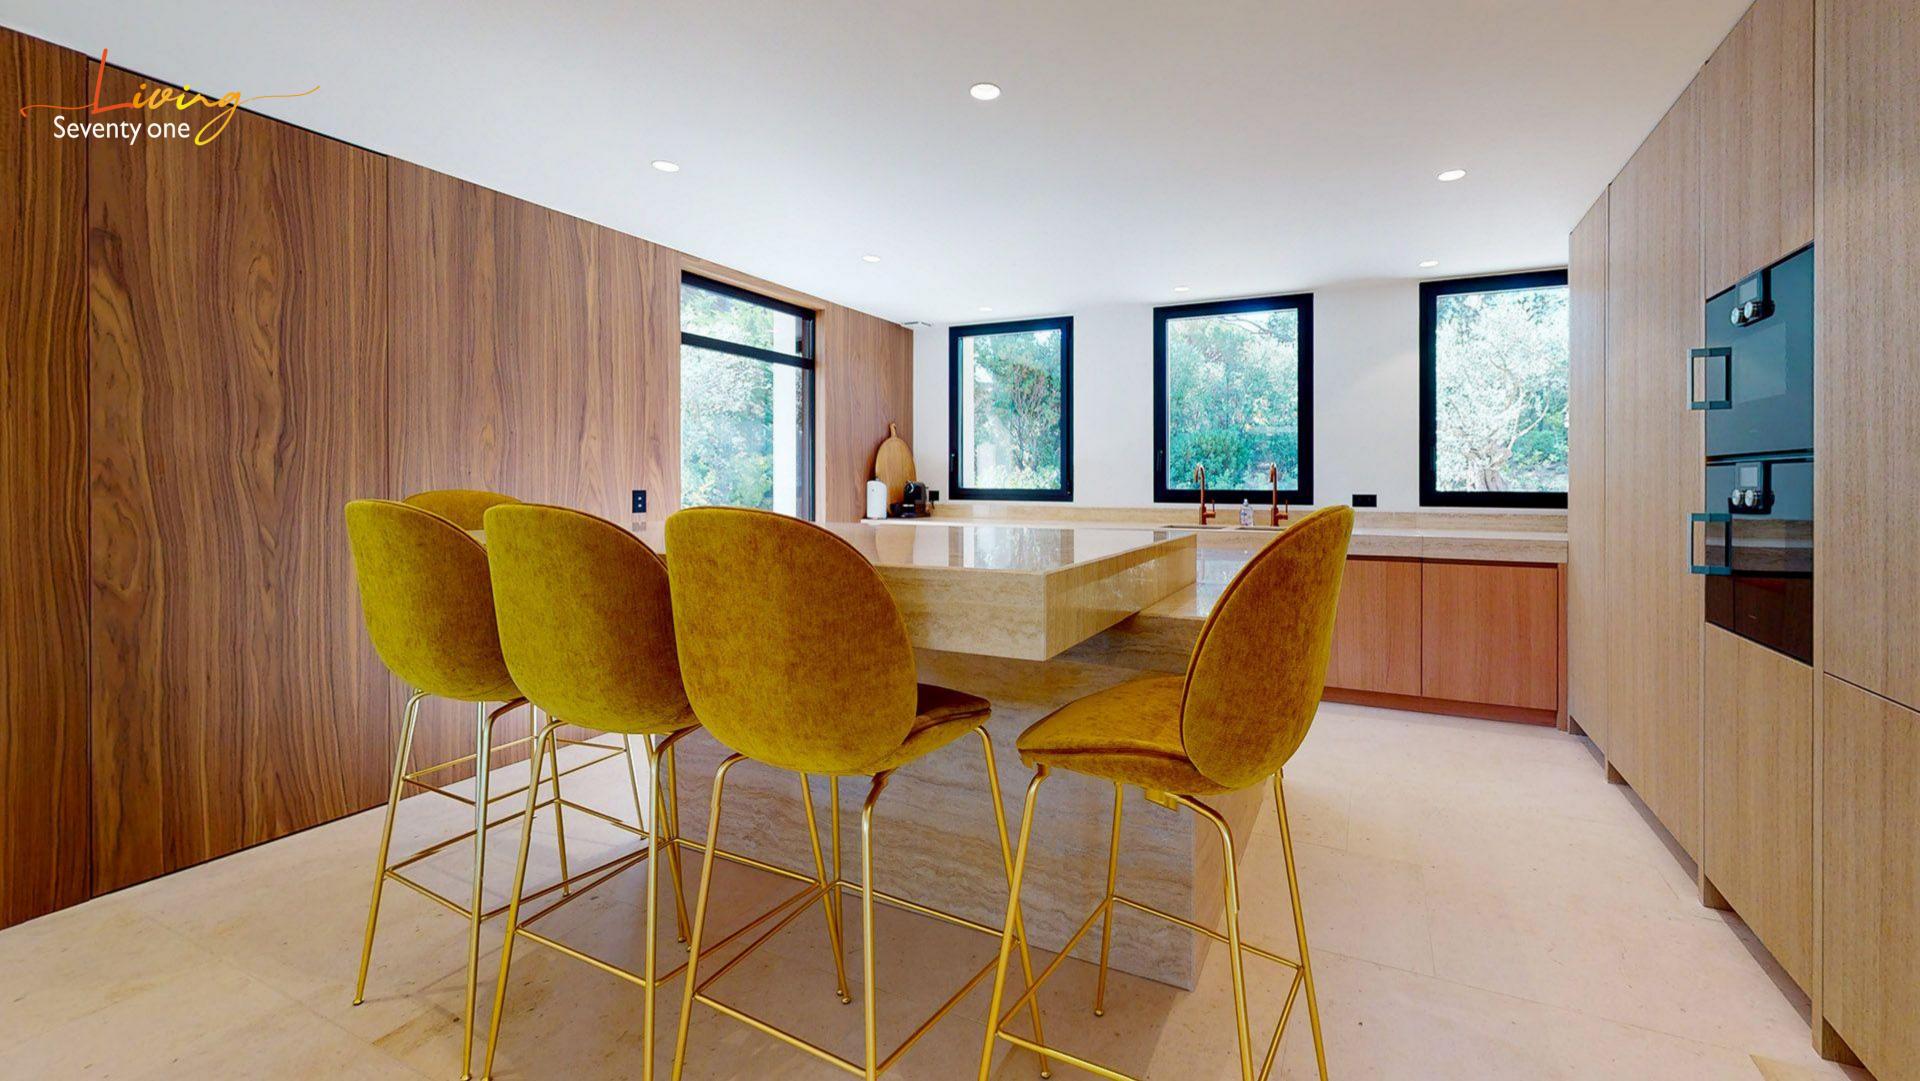

### **ACCOMMODATIONS / FEATURES**

- Double Living Room (1 Ground Floor 1 Upstairs)
- Double Dining Room (1 Ground Floor 1 Upstairs)
- Living Room equipped w/ Sofas, Armrests, Carpets & TVs
- 5 Bedrooms including 2 Masters
- Outdoor Terraces, Closets & ensuite Bathrooms in each Bedrooms
- 6th Bedroom: Baby Room
- Professional Kitchen w/ Island & Dining Area
- Bar/Club
- Sonos Sound System
- Spa: Steam Room, Sauna, Fitness & Massage Room.
- Cinema & Play Room
- 24/7 Security System-alarm & Surveillance.