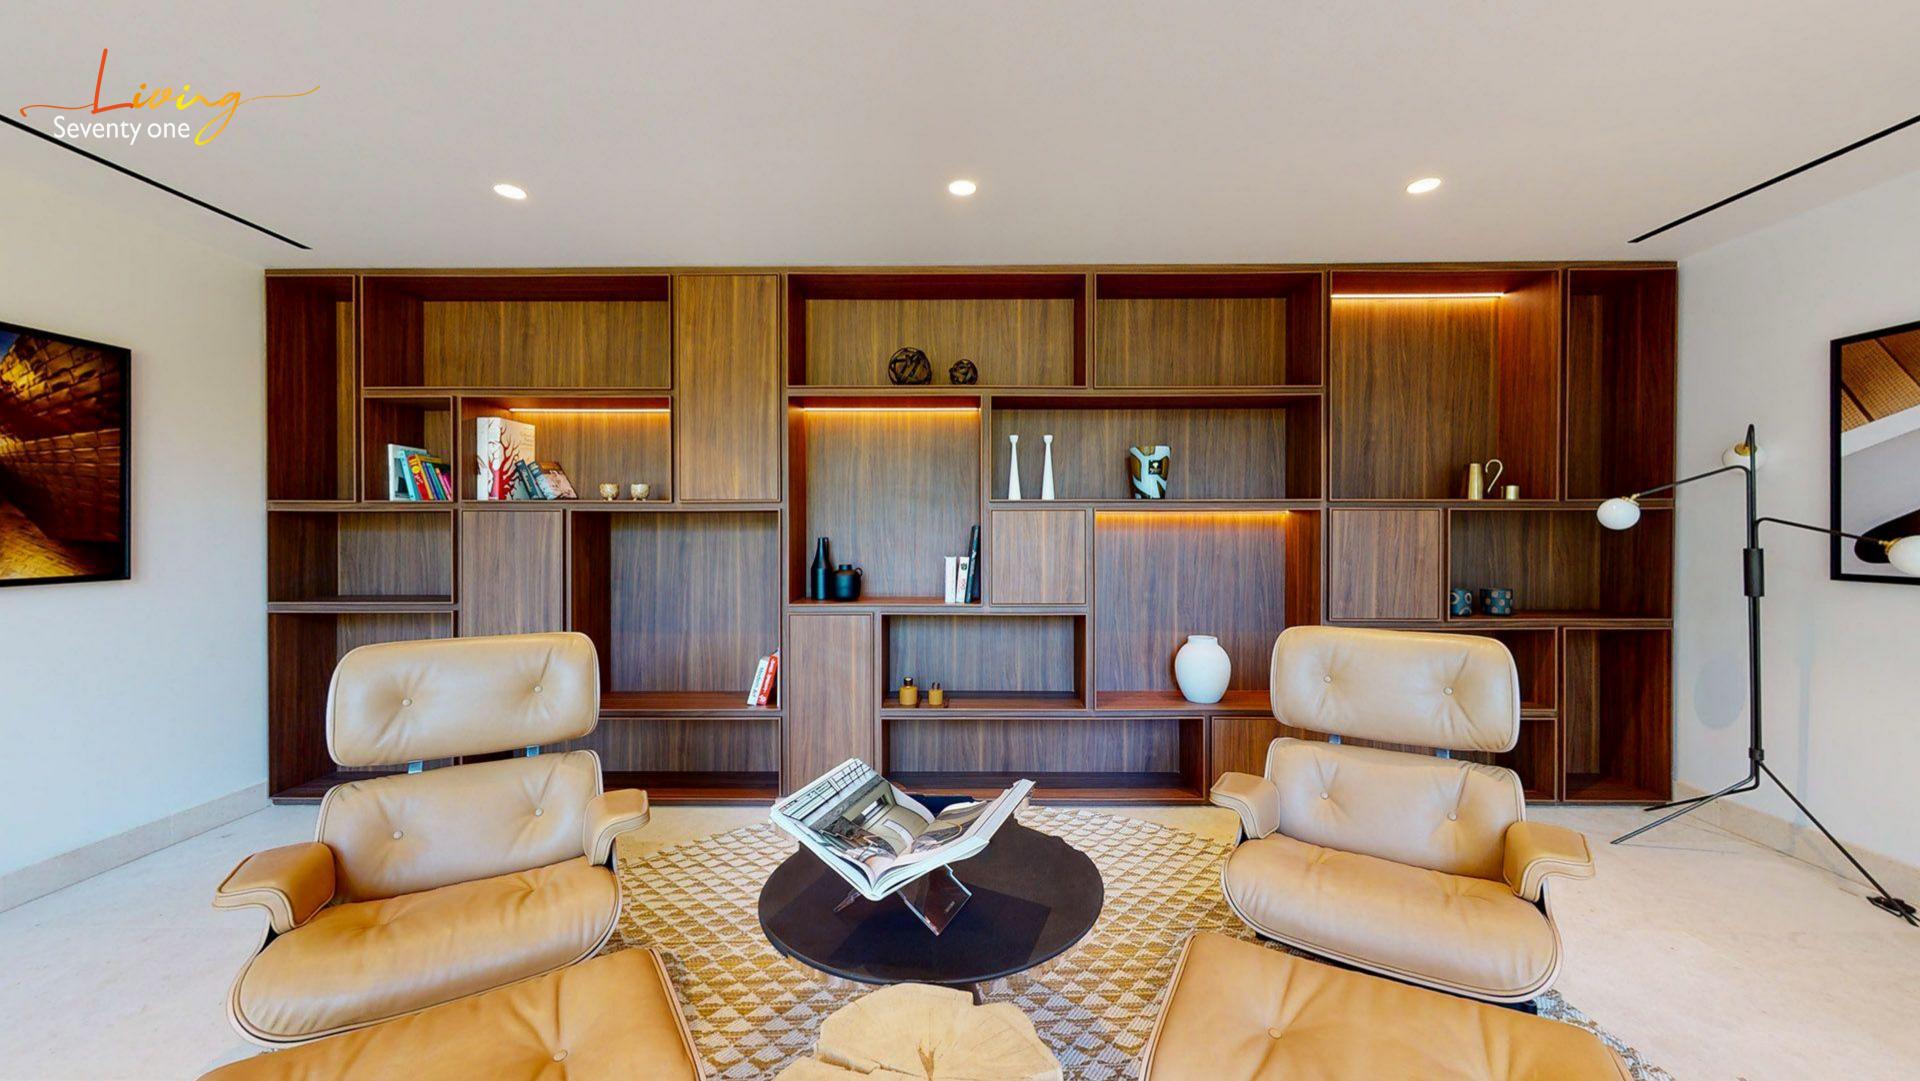

### **ACCOMMODATIONS / FEATURES**

- Double Living Room (1 Ground Floor 1 Upstairs)
- Double Dining Room (1 Ground Floor 1 Upstairs)
- Living Room equipped w/ Sofas, Armrests, Carpets & TVs
- 5 Bedrooms including 2 Masters
- Outdoor Terraces, Closets & ensuite Bathrooms in each Bedrooms
- 6th Bedroom: Baby Room
- Professional Kitchen w/ Island & Dining Area
- Bar/Club
- Sonos Sound System
- Spa: Steam Room, Sauna, Fitness & Massage Room.
- Cinema & Play Room
- 24/7 Security System-alarm & Surveillance.