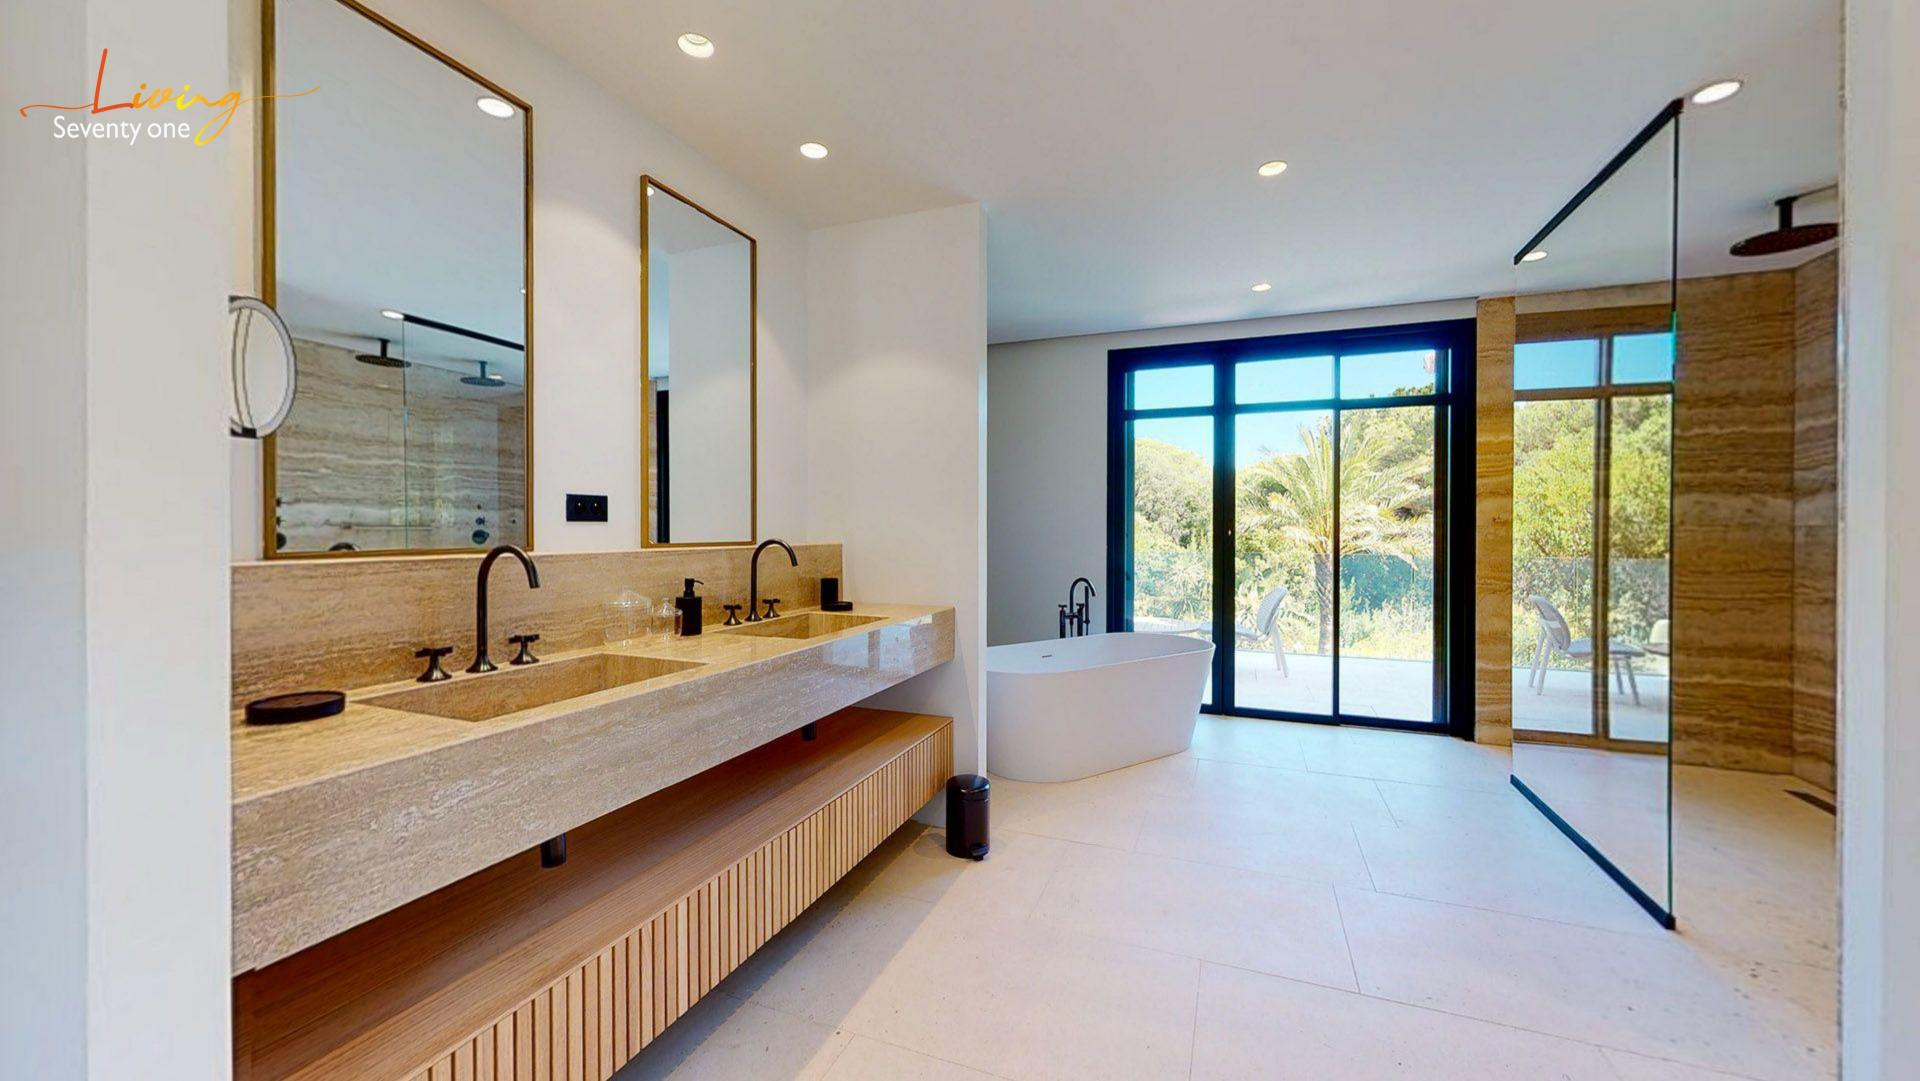

### **ACCOMMODATIONS / FEATURES**

- Double Living Room (1 Ground Floor 1 Upstairs)
- Double Dining Room (1 Ground Floor 1 Upstairs)
- Living Room equipped w/ Sofas, Armrests, Carpets & TVs
- 5 Bedrooms including 2 Masters
- Outdoor Terraces, Closets & ensuite Bathrooms in each Bedrooms
- 6th Bedroom: Baby Room
- Professional Kitchen w/ Island & Dining Area
- Bar/Club
- Sonos Sound System
- Spa: Steam Room, Sauna, Fitness & Massage Room.
- Cinema & Play Room
- 24/7 Security System-alarm & Surveillance.