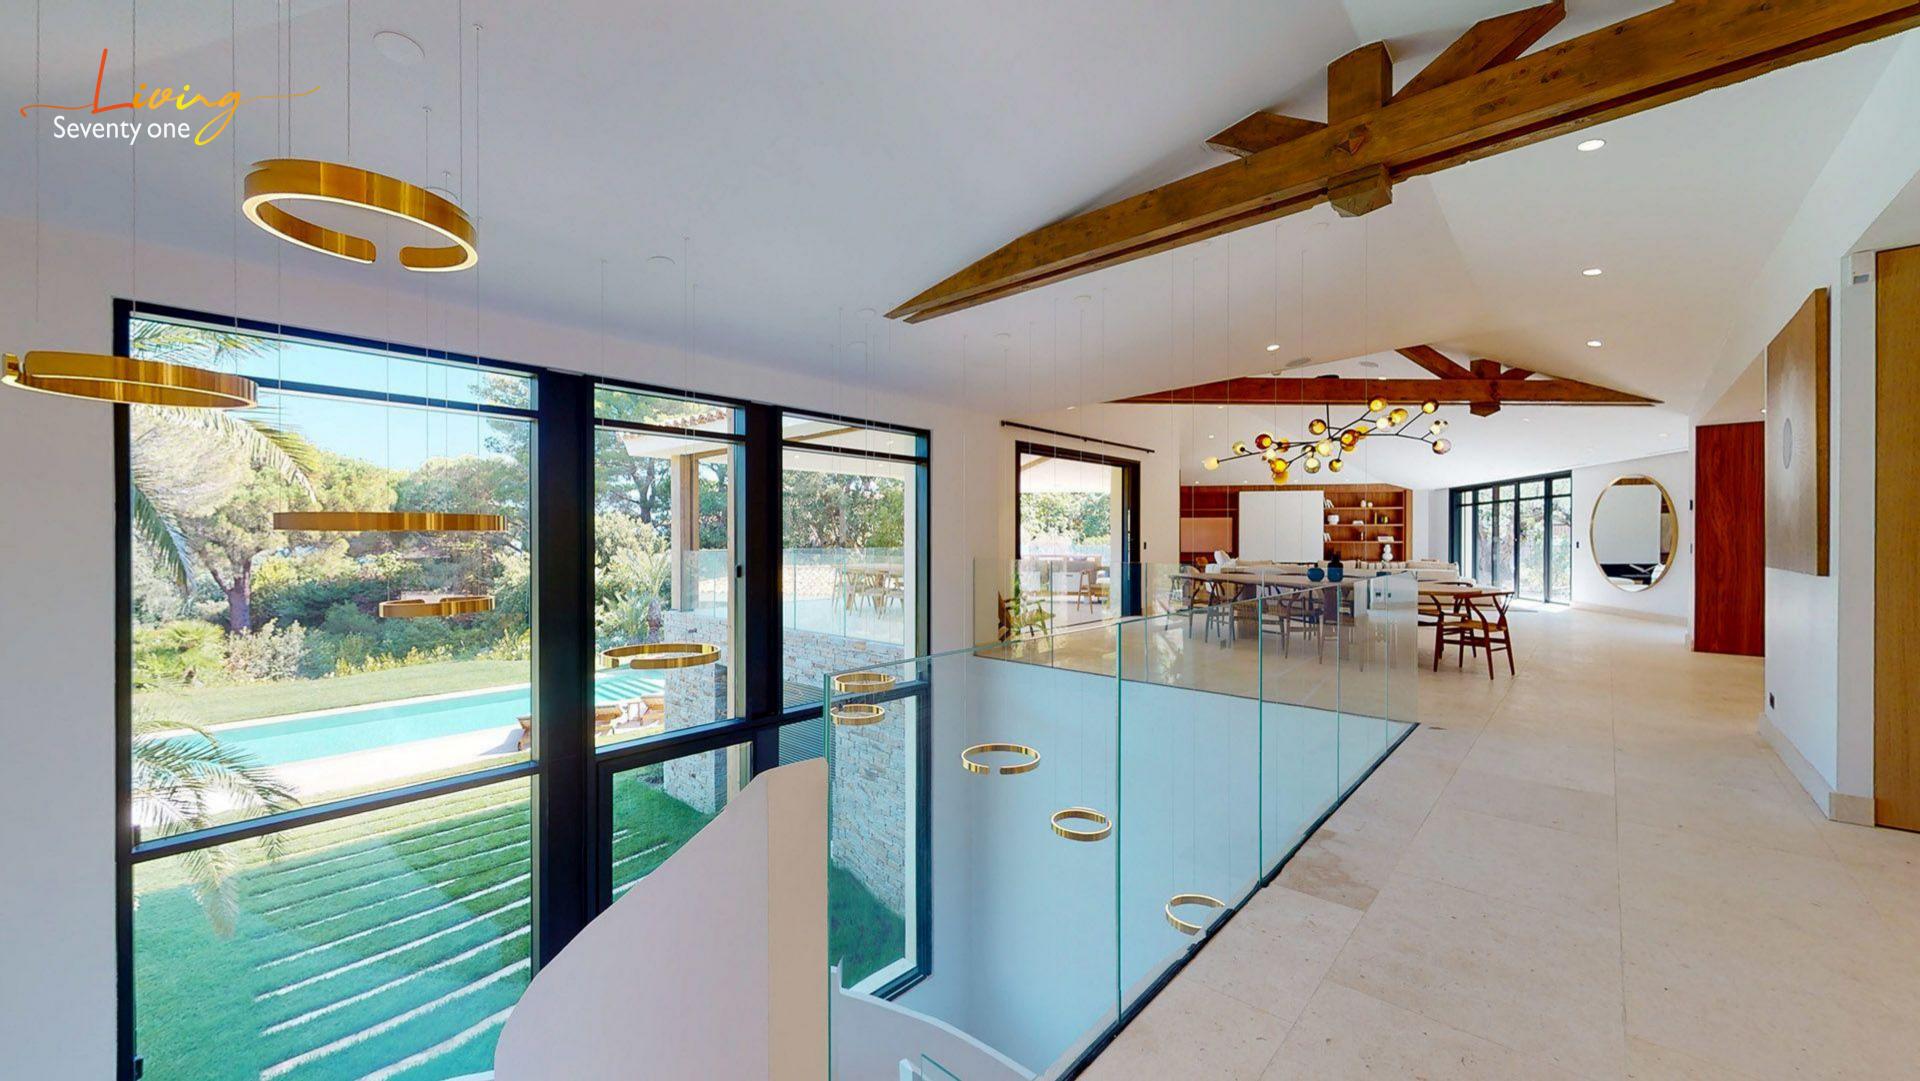

### **ACCOMMODATIONS / FEATURES**

- Double Living Room (1 Ground Floor 1 Upstairs)
- Double Dining Room (1 Ground Floor 1 Upstairs)
- Living Room equipped w/ Sofas, Armrests, Carpets & TVs
- 5 Bedrooms including 2 Masters
- Outdoor Terraces, Closets & ensuite Bathrooms in each Bedrooms
- 6th Bedroom: Baby Room
- Professional Kitchen w/ Island & Dining Area
- Bar/Club
- Sonos Sound System
- Spa: Steam Room, Sauna, Fitness & Massage Room.
- Cinema & Play Room
- 24/7 Security System-alarm & Surveillance.