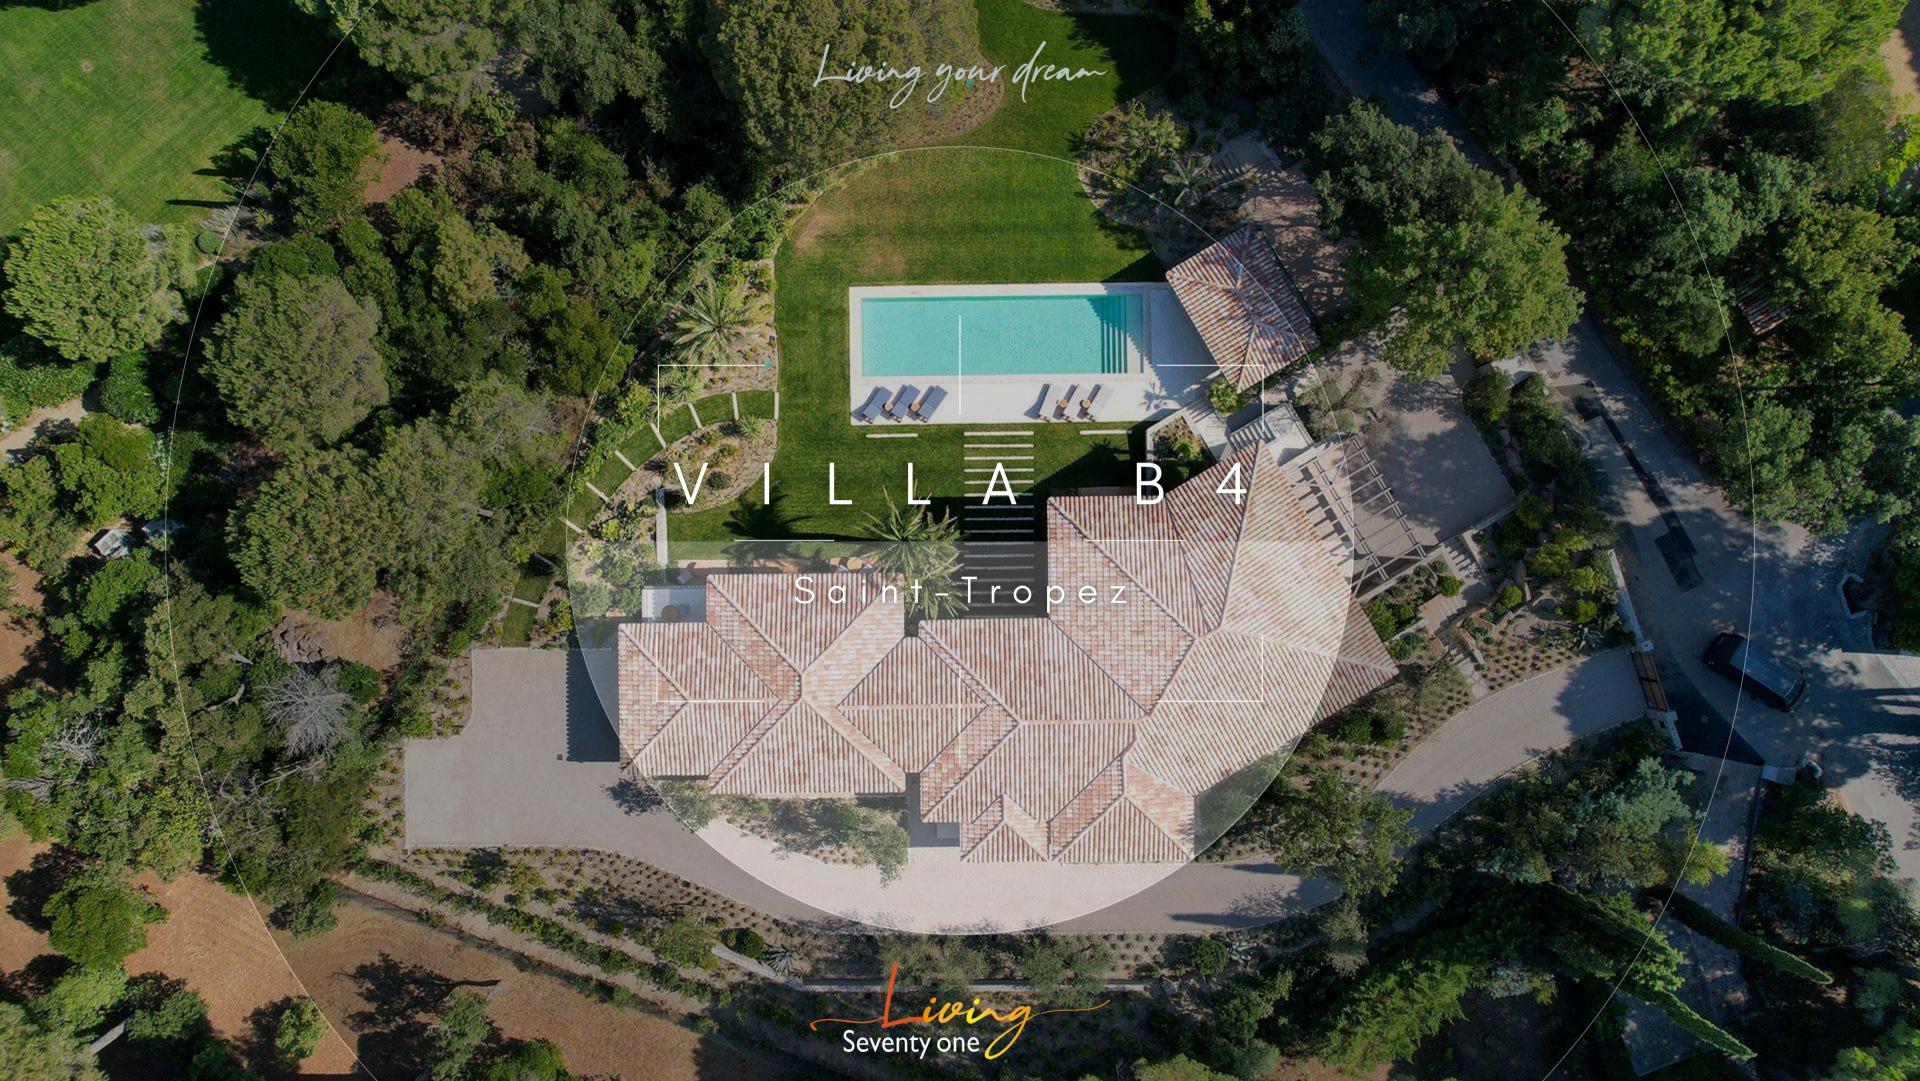

# SAINT-TROPEZ VILLA B4

Indulge in unparalleled luxury at this exquisite villa nestled in Saint Tropez. Boasting 5 generously sized bedrooms, including lavish suites for utmost comfort, this residence promises a serene retreat.

#### **OUTDOOR AMENITIES**

- Various Lounge & Reception Area w/ Sofas & Coffee Table
- Summer Wood Dining Table Upstairs
- Heated Swimming Pool w/ Sun-Beds
- Pool House
- Access to Private Beach: Les Parcs St. Tropez
- Petanque Area
- Garage (8 Cars)
- Gates & Surveillance