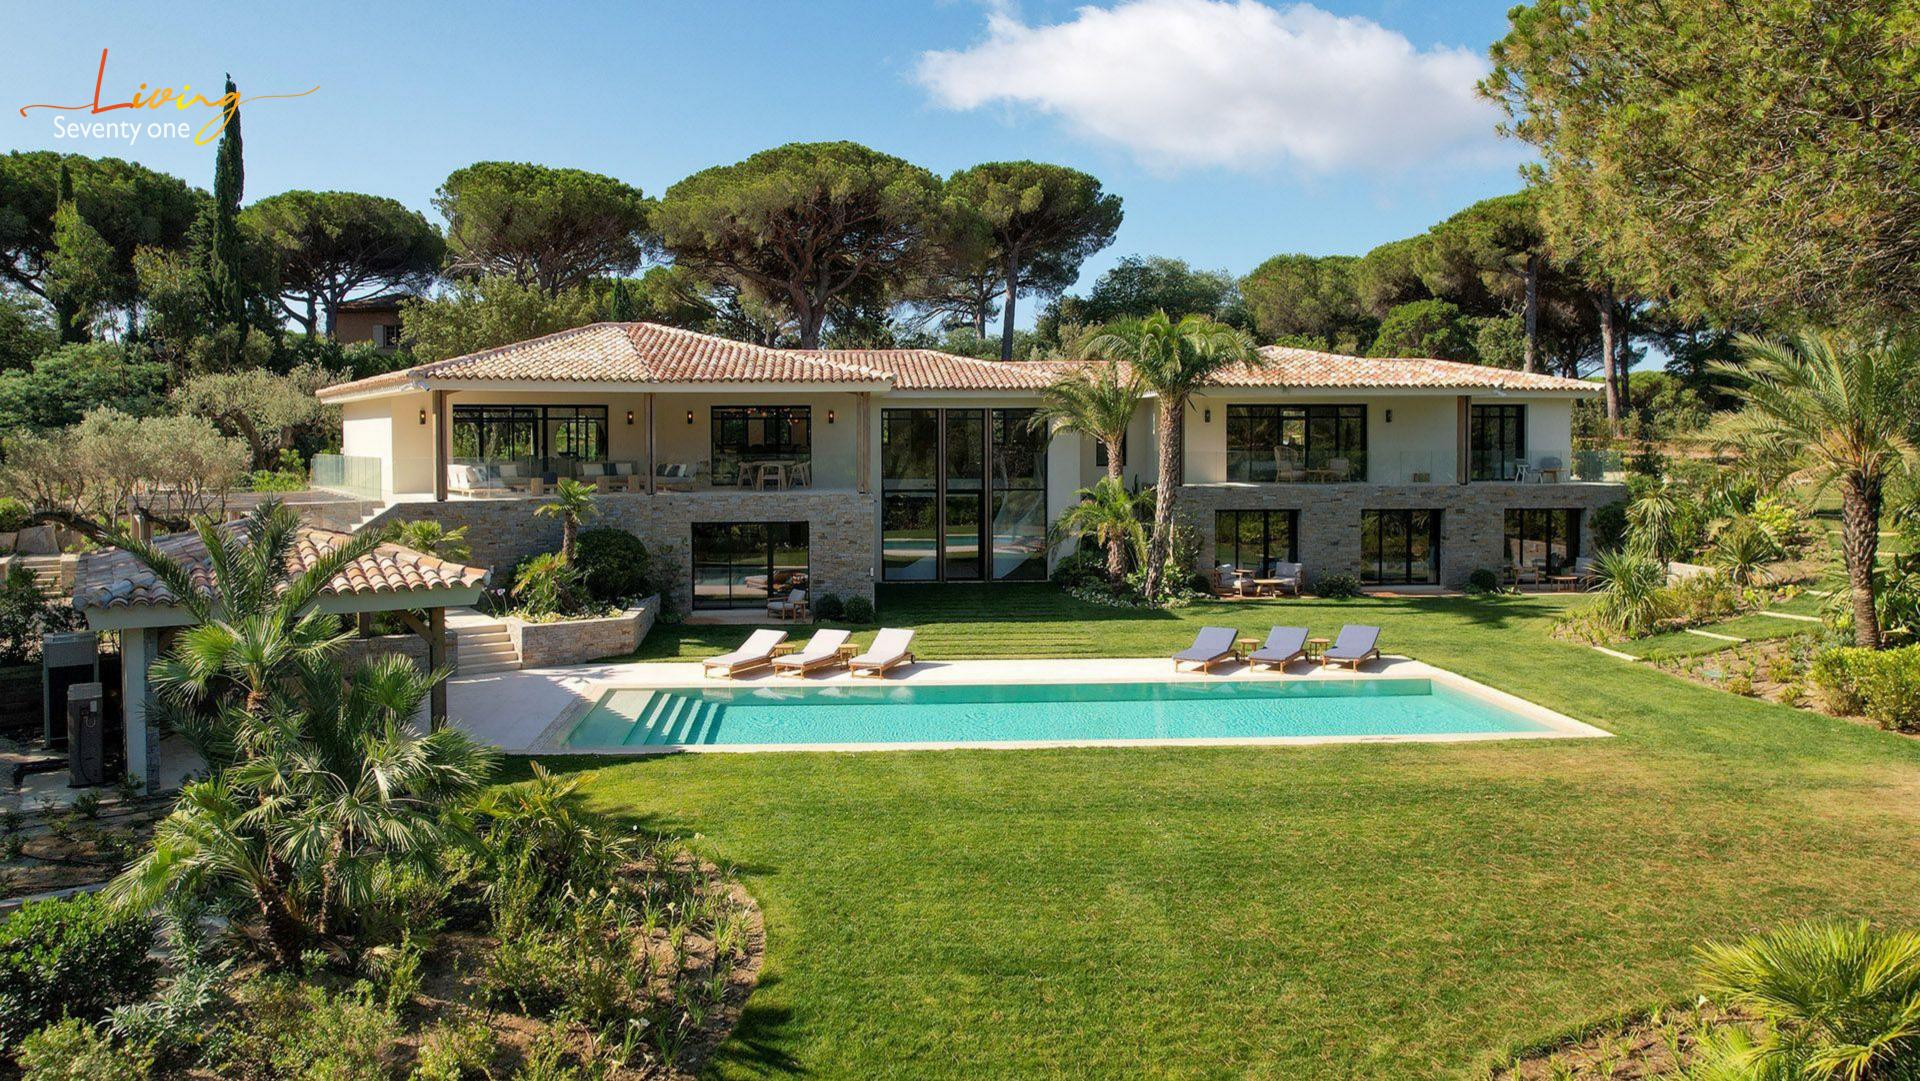

# SAINT-TROPEZ VILLA B4

Indulge in unparalleled luxury at this exquisite villa nestled in Saint Tropez. Boasting 5 generously sized bedrooms, including lavish suites for utmost comfort, this residence promises a serene retreat.

The professional-grade kitchen is a haven for culinary enthusiasts, while the gym and spa offer opportunities for relaxation. For entertainment, you will fin a state-of-the-art cinema and playroom.

Outside, the heated pool beckons for leisurely swims, while the pool house sets the stage for delightful gatherings. With the convenience of a garage accommodating up to 8 cars, you can explore the area at your leisure.

#### **OUTDOOR AMENITIES**

- Various Lounge & Reception Area w/ Sofas & Coffee Table
- Summer Wood Dining Table Upstairs
- Heated Swimming Pool w/ Sun-Beds
- Pool House
- Access to Private Beach: Les Parcs St. Tropez
- Petanque Area
- Garage (8 Cars)
- Gates & Surveillance