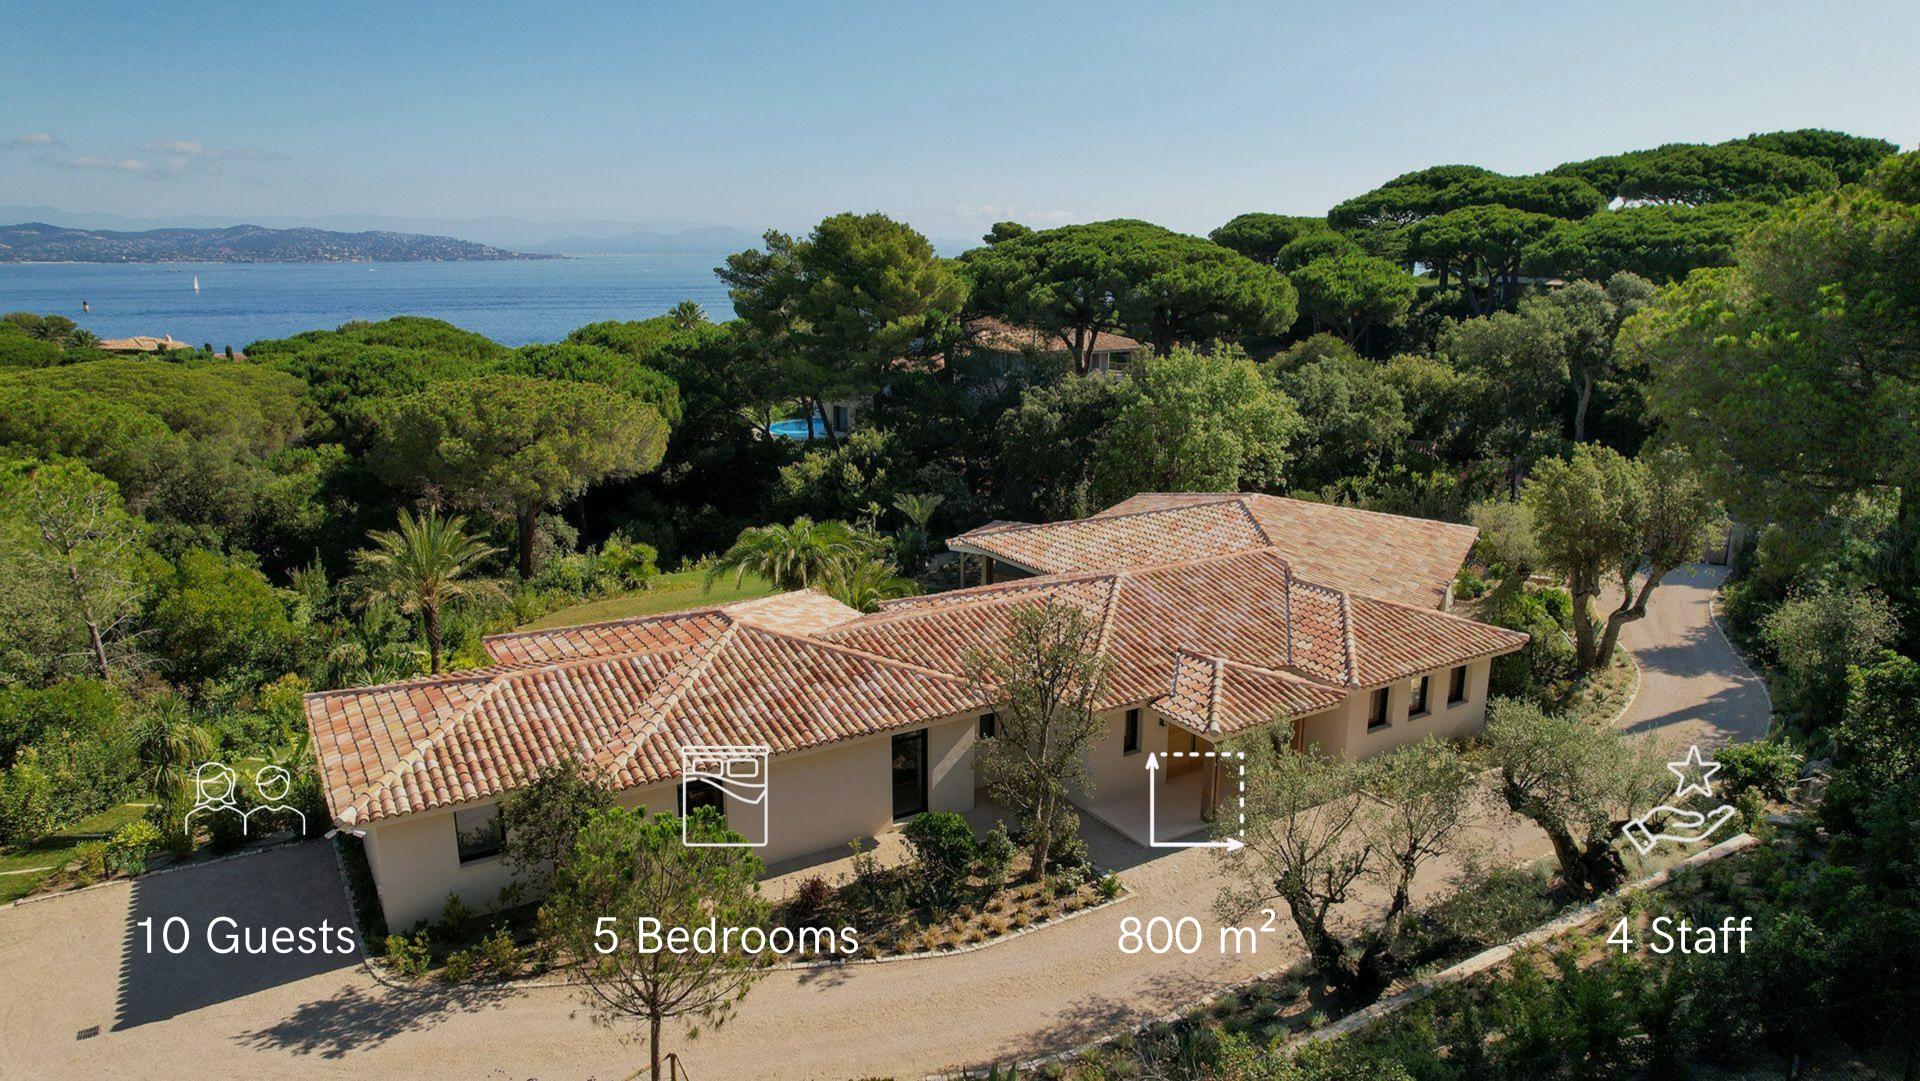

# SAINT-TROPEZ VILLA B4

Indulge in unparalleled luxury at this exquisite villa nestled in Saint Tropez. Boasting 5 generously sized bedrooms, including lavish suites for utmost comfort, this residence promises a serene retreat.

### **ACCOMMODATIONS / FEATURES**

- Double Living Room (1 Ground Floor 1 Upstairs)
- Double Dining Room (1 Ground Floor 1 Upstairs)
- Living Room equipped w/ Sofas, Armrests, Carpets & TVs
- 5 Bedrooms including 2 Masters
- Outdoor Terraces, Closets & ensuite Bathrooms in each Bedrooms
- 6th Bedroom: Baby Room
- Professional Kitchen w/ Island & Dining Area
- Bar/Club
- Sonos Sound System
- Spa: Steam Room, Sauna, Fitness & Massage Room.
- Cinema & Play Room
- 24/7 Security System-alarm & Surveillance.