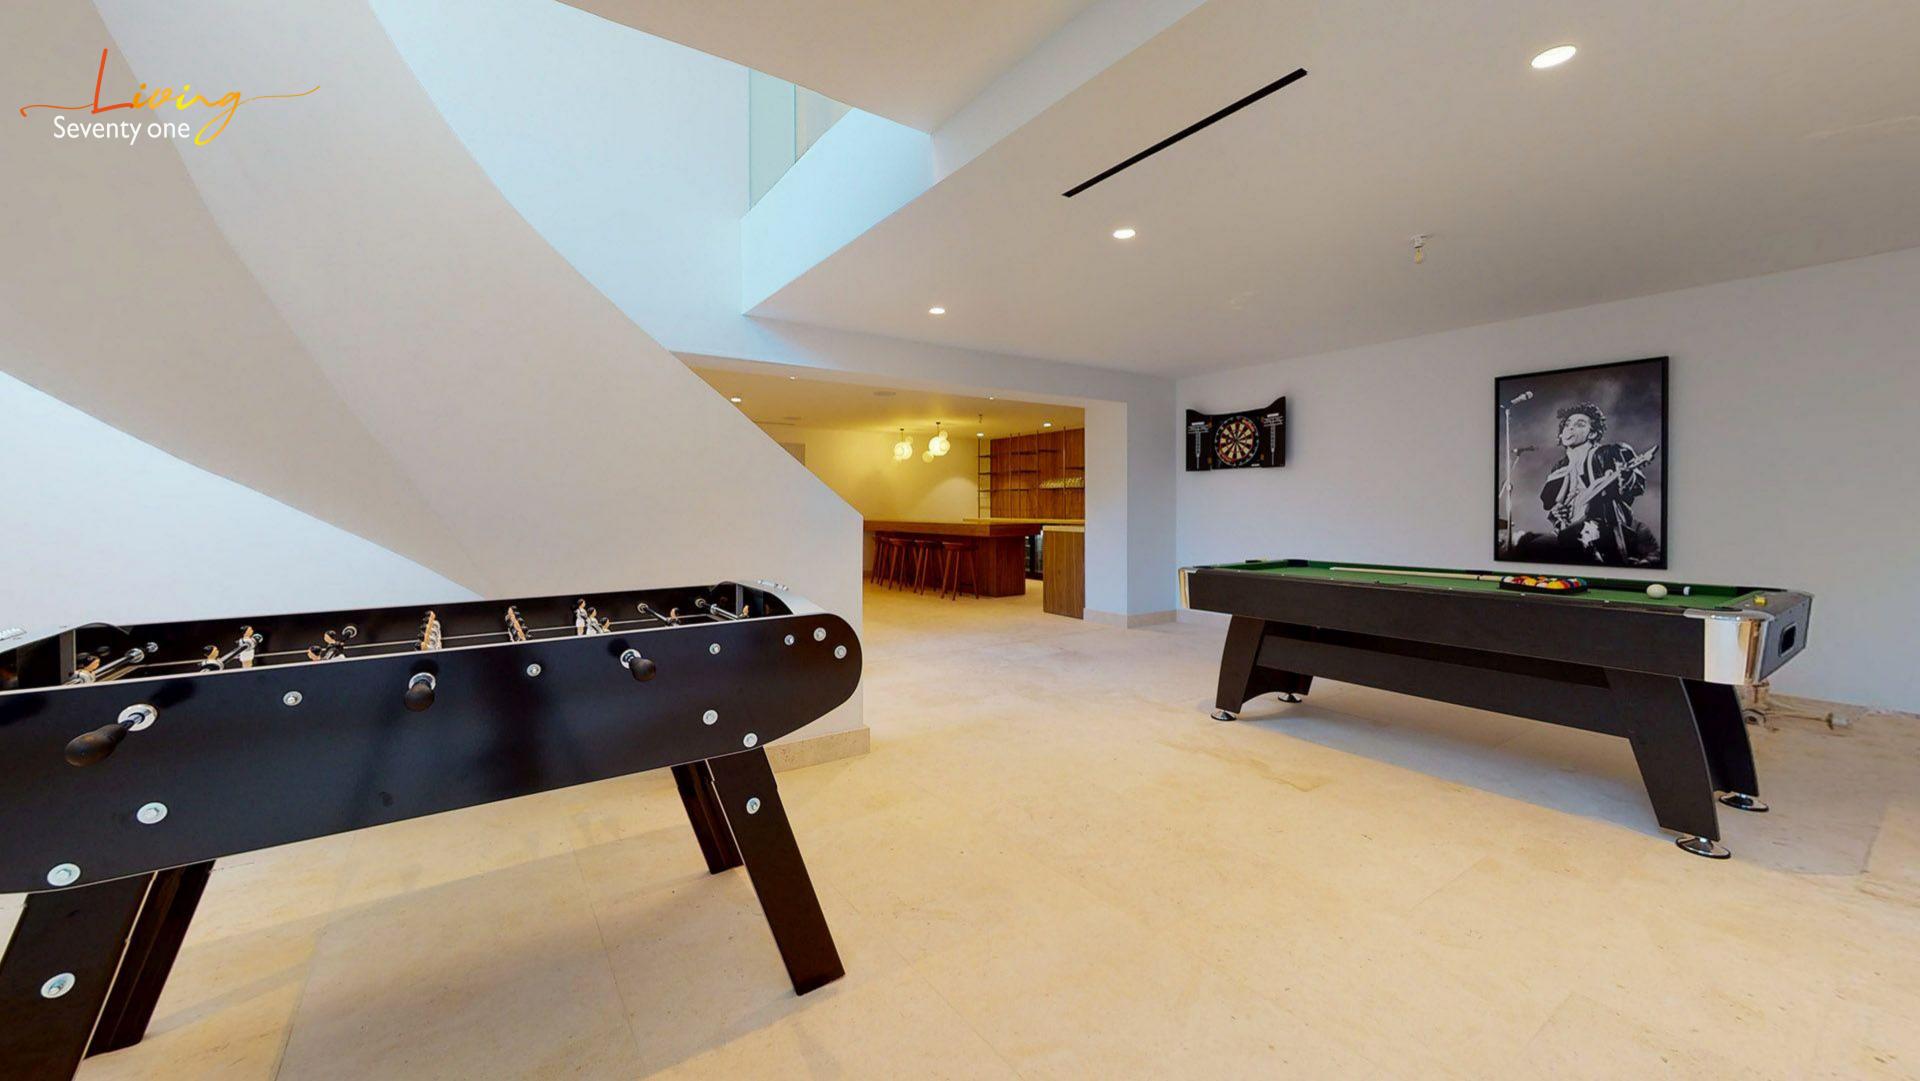

The professional-grade kitchen is a haven for culinary enthusiasts, while the gym and spa offer opportunities for relaxation. For entertainment, you will fin a state-of-the-art cinema and playroom.

Outside, the heated pool beckons for leisurely swims, while the pool house sets the stage for delightful gatherings. With the convenience of a garage accommodating up to 8 cars, you can explore the area at your leisure.

### **ACCOMMODATIONS / FEATURES**

- Double Living Room (1 Ground Floor 1 Upstairs)
- Double Dining Room (1 Ground Floor 1 Upstairs)
- Living Room equipped w/ Sofas, Armrests, Carpets & TVs
- 5 Bedrooms including 2 Masters
- Outdoor Terraces, Closets & ensuite Bathrooms in each Bedrooms
- 6th Bedroom: Baby Room
- Professional Kitchen w/ Island & Dining Area
- Bar/Club
- Sonos Sound System
- Spa: Steam Room, Sauna, Fitness & Massage Room.
- Cinema & Play Room
- 24/7 Security System-alarm & Surveillance.