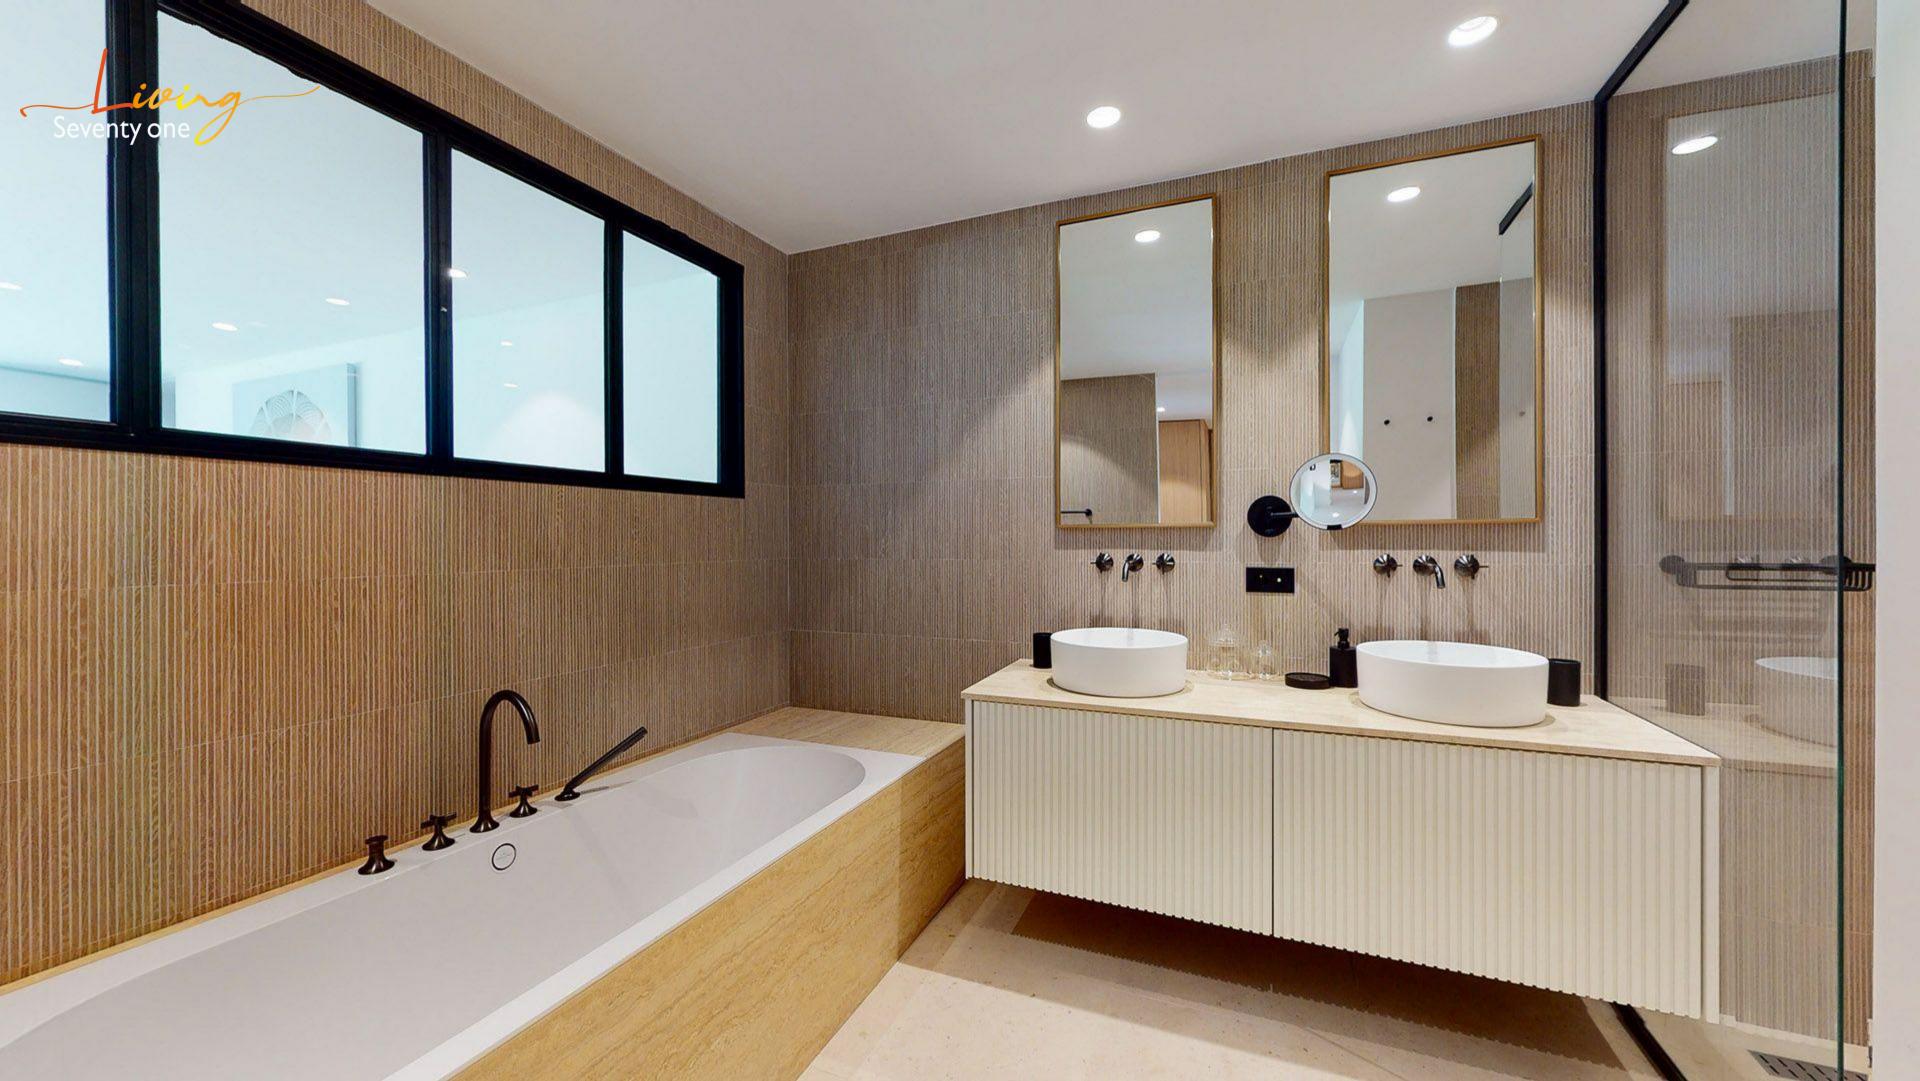

### **ACCOMMODATIONS / FEATURES**

- Double Living Room (1 Ground Floor 1 Upstairs)
- Double Dining Room (1 Ground Floor 1 Upstairs)
- Living Room equipped w/ Sofas, Armrests, Carpets & TVs
- 5 Bedrooms including 2 Masters
- Outdoor Terraces, Closets & ensuite Bathrooms in each Bedrooms
- 6th Bedroom: Baby Room
- Professional Kitchen w/ Island & Dining Area
- Bar/Club
- Sonos Sound System
- Spa: Steam Room, Sauna, Fitness & Massage Room.
- Cinema & Play Room
- 24/7 Security System-alarm & Surveillance.