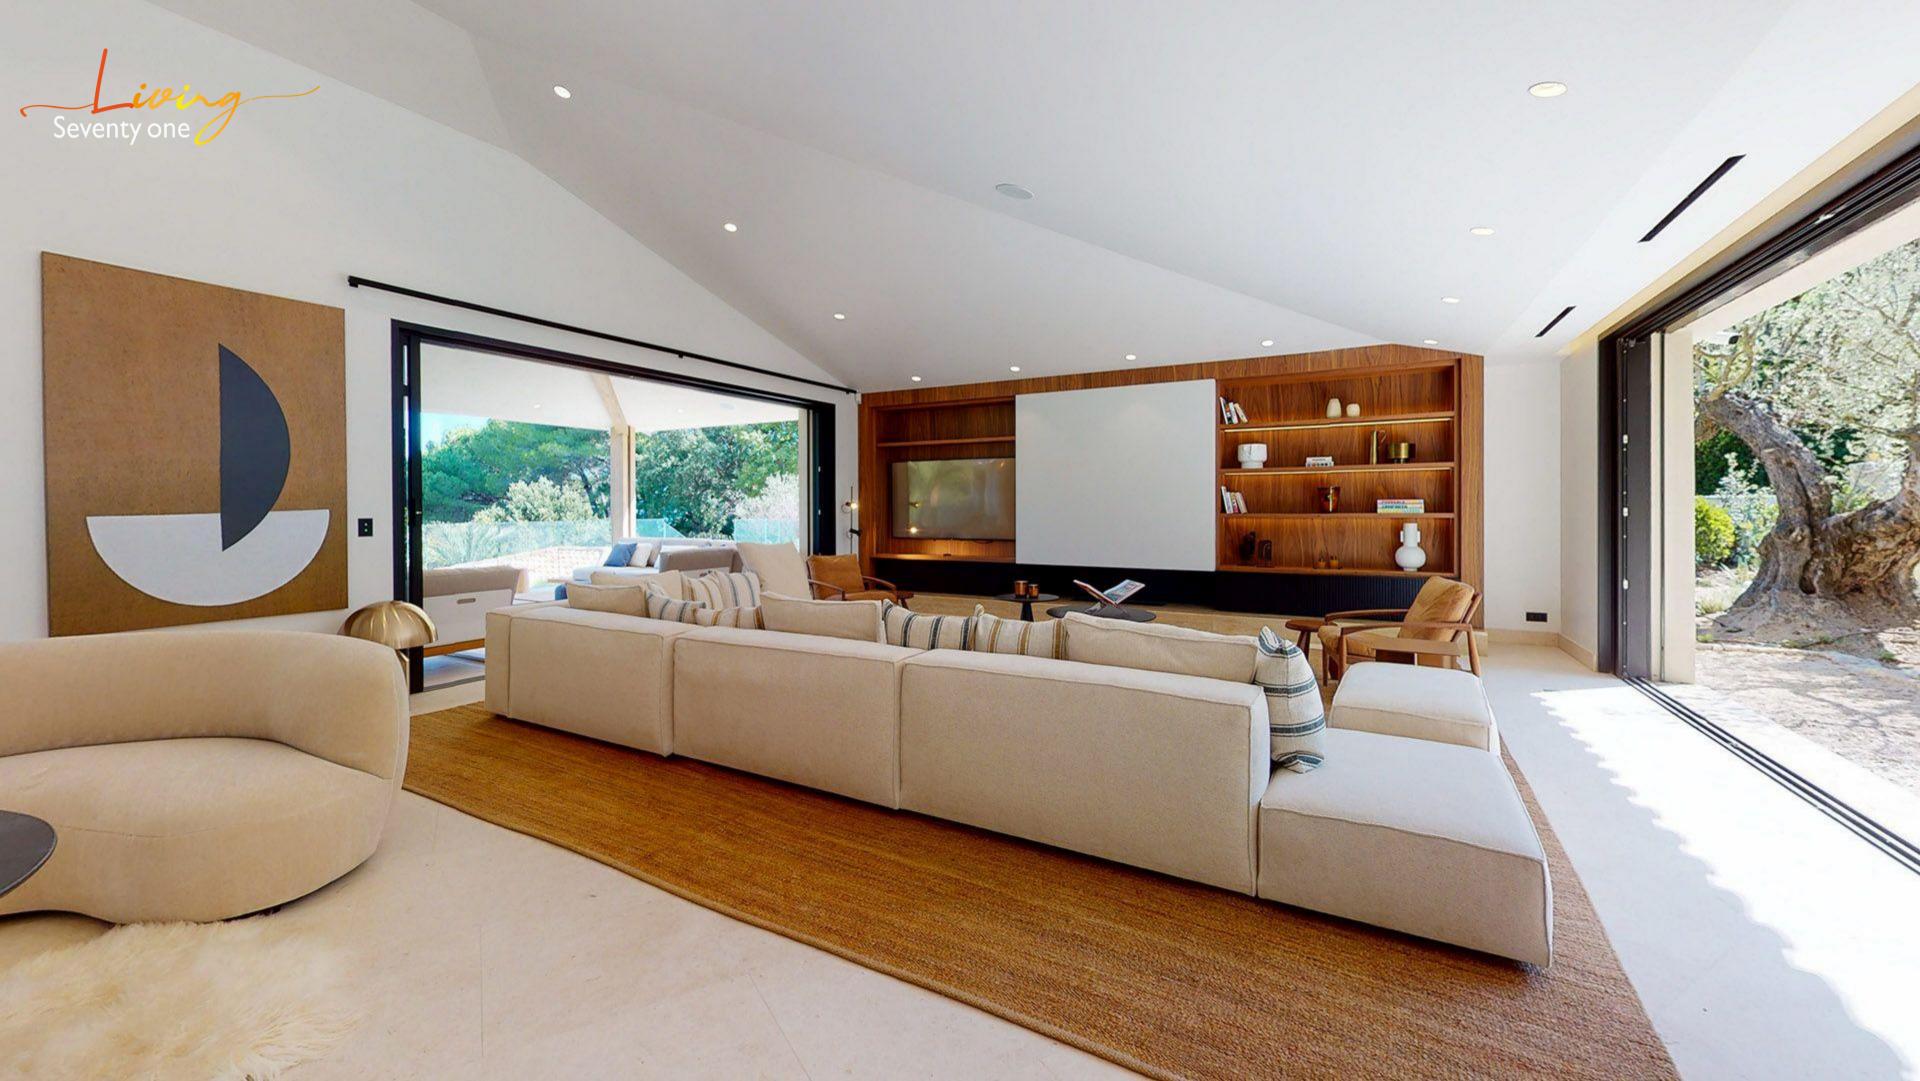

### **ACCOMMODATIONS / FEATURES**

- Double Living Room (1 Ground Floor 1 Upstairs)
- Double Dining Room (1 Ground Floor 1 Upstairs)
- Living Room equipped w/ Sofas, Armrests, Carpets & TVs
- 5 Bedrooms including 2 Masters
- Outdoor Terraces, Closets & ensuite Bathrooms in each Bedrooms
- 6th Bedroom: Baby Room
- Professional Kitchen w/ Island & Dining Area
- Bar/Club
- Sonos Sound System
- Spa: Steam Room, Sauna, Fitness & Massage Room.
- Cinema & Play Room
- 24/7 Security System-alarm & Surveillance.