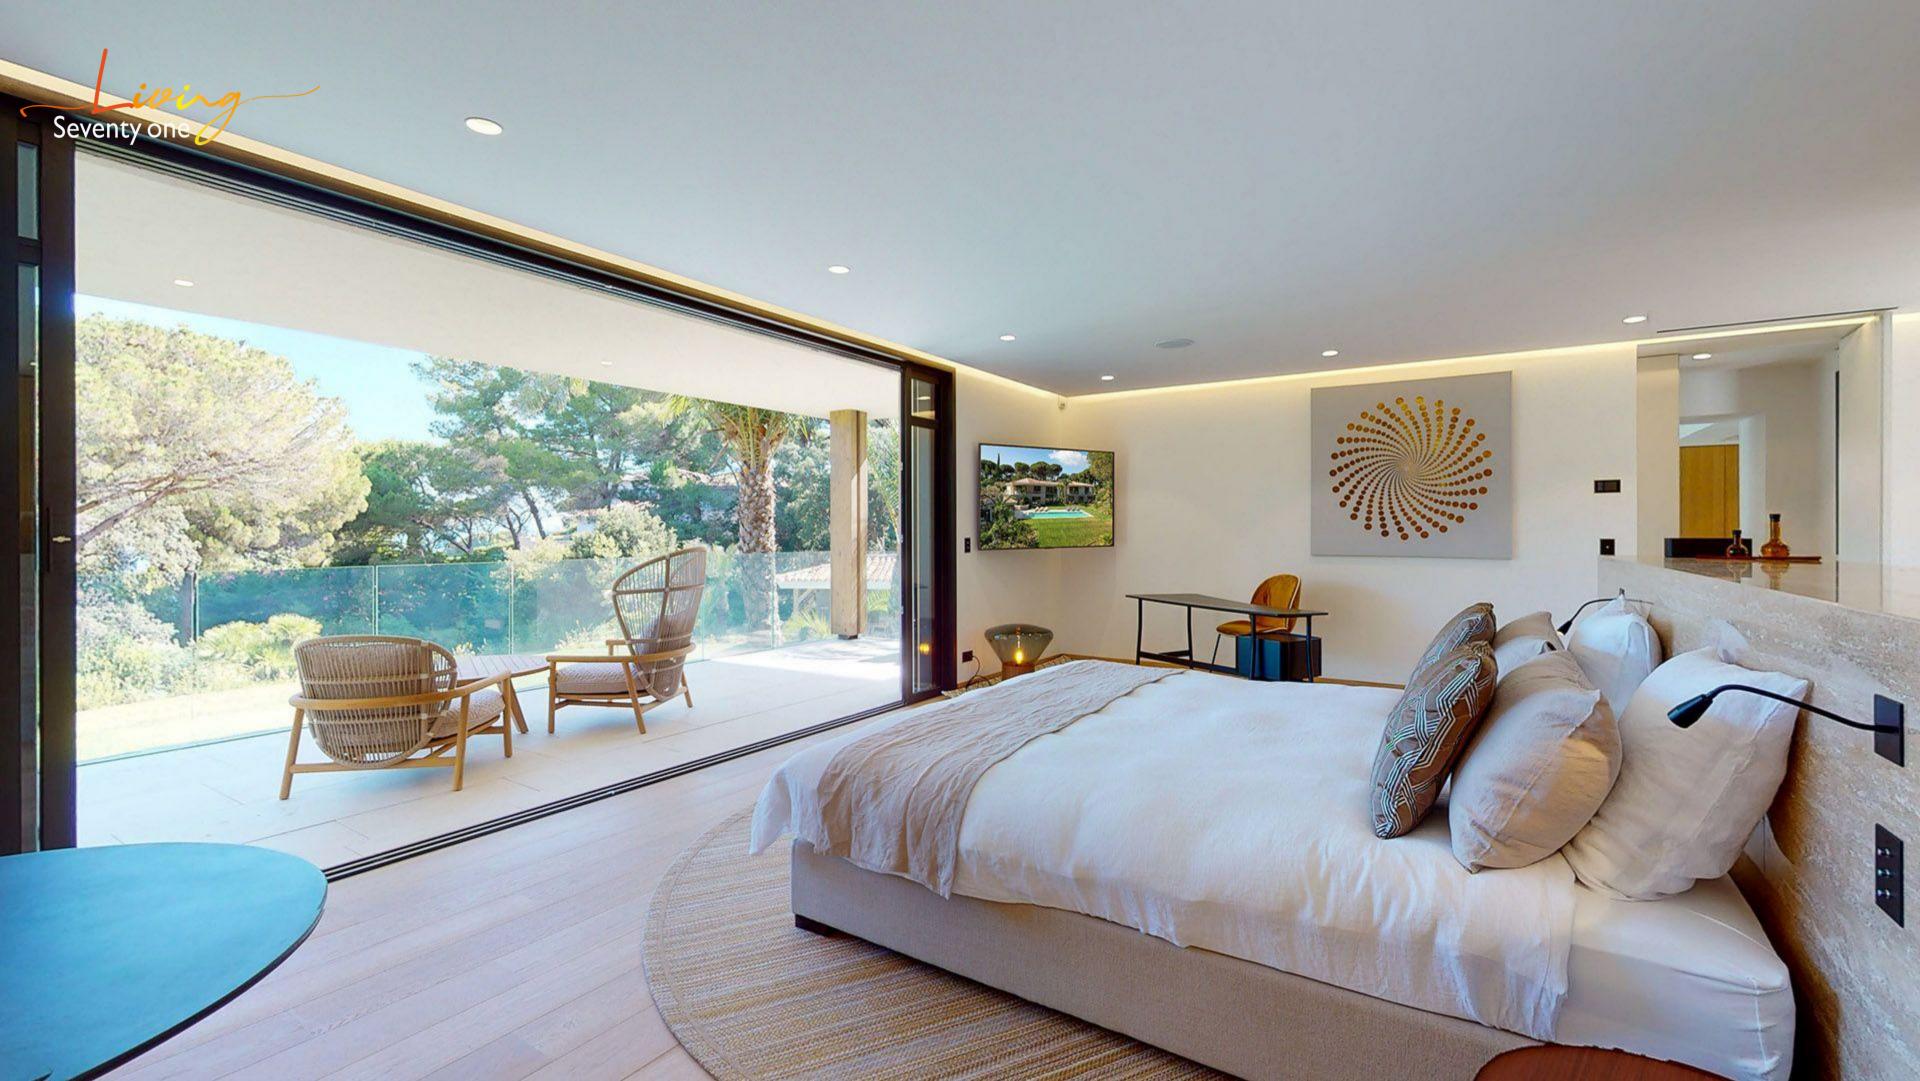

### **ACCOMMODATIONS / FEATURES**

- Double Living Room (1 Ground Floor 1 Upstairs)
- Double Dining Room (1 Ground Floor 1 Upstairs)
- Living Room equipped w/ Sofas, Armrests, Carpets & TVs
- 5 Bedrooms including 2 Masters
- Outdoor Terraces, Closets & ensuite Bathrooms in each Bedrooms
- 6th Bedroom: Baby Room
- Professional Kitchen w/ Island & Dining Area
- Bar/Club
- Sonos Sound System
- Spa: Steam Room, Sauna, Fitness & Massage Room.
- Cinema & Play Room
- 24/7 Security System-alarm & Surveillance.