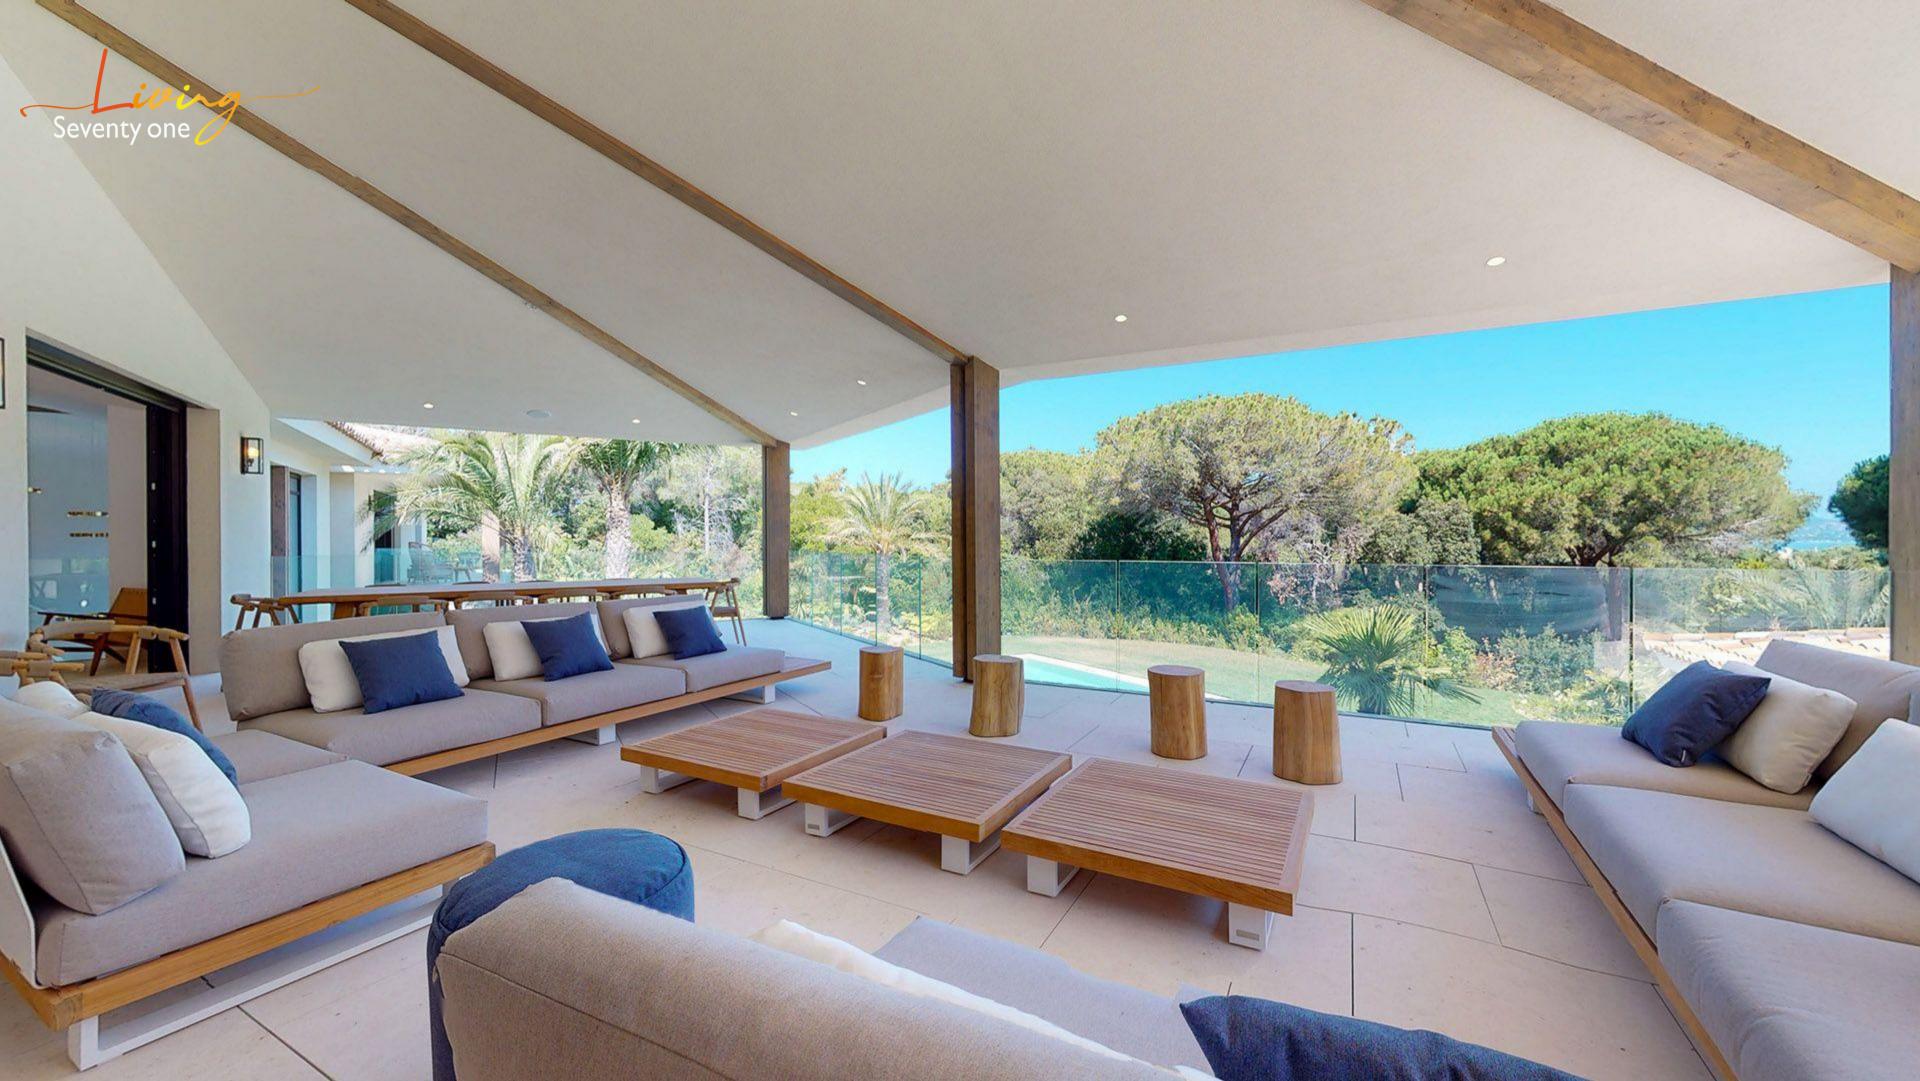

### **ACCOMMODATIONS / FEATURES**

- Double Living Room (1 Ground Floor 1 Upstairs)
- Double Dining Room (1 Ground Floor 1 Upstairs)
- Living Room equipped w/ Sofas, Armrests, Carpets & TVs
- 5 Bedrooms including 2 Masters
- Outdoor Terraces, Closets & ensuite Bathrooms in each Bedrooms
- 6th Bedroom: Baby Room
- Professional Kitchen w/ Island & Dining Area
- Bar/Club
- Sonos Sound System
- Spa: Steam Room, Sauna, Fitness & Massage Room.
- Cinema & Play Room
- 24/7 Security System-alarm & Surveillance.

#### **OUTDOOR AMENITIES**

- Various Lounge & Reception Area w/ Sofas & Coffee Table
- Summer Wood Dining Table Upstairs
- Heated Swimming Pool w/ Sun-Beds
- Pool House
- Access to Private Beach: Les Parcs St. Tropez
- Petanque Area
- Garage (8 Cars)
- Gates & Surveillance