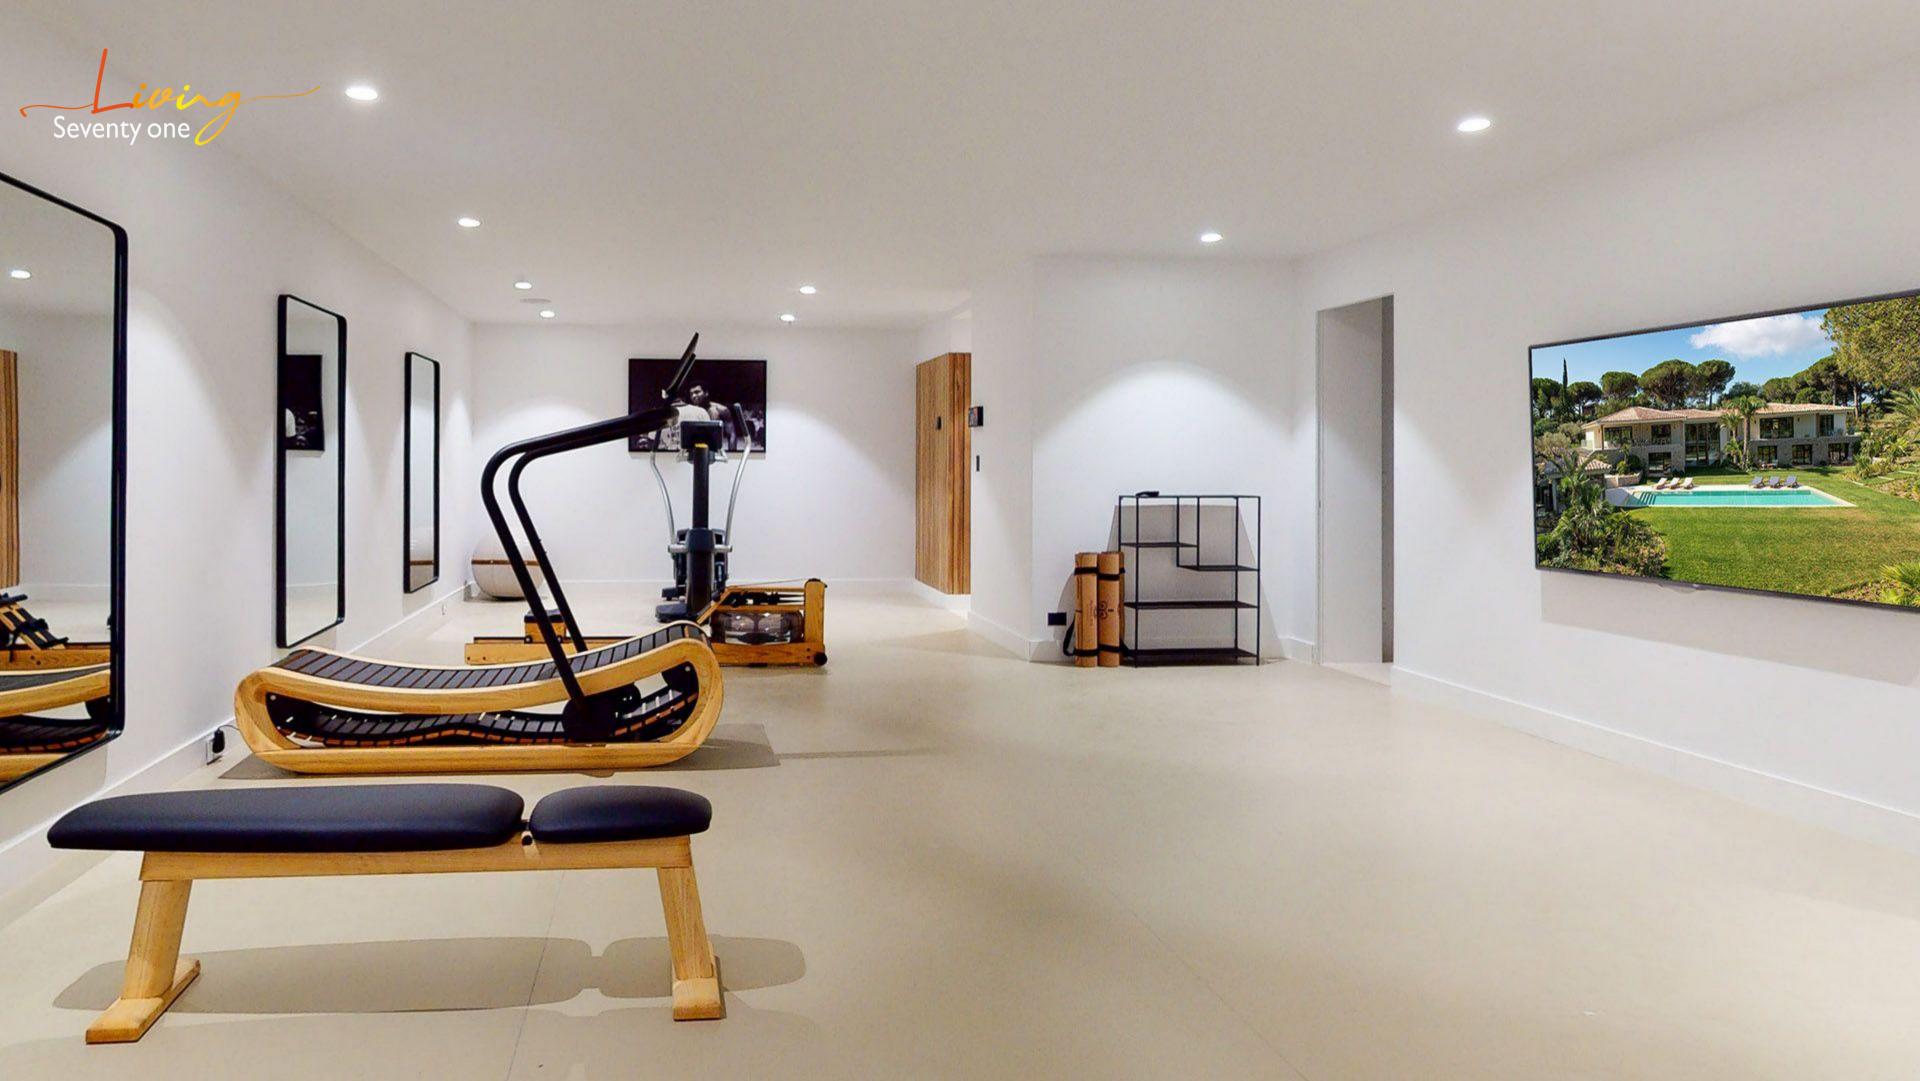

The professional-grade kitchen is a haven for culinary enthusiasts, while the gym and spa offer opportunities for relaxation. For entertainment, you will fin a state-of-the-art cinema and playroom.

Outside, the heated pool beckons for leisurely swims, while the pool house sets the stage for delightful gatherings. With the convenience of a garage accommodating up to 8 cars, you can explore the area at your leisure.

### **ACCOMMODATIONS / FEATURES**

- Double Living Room (1 Ground Floor 1 Upstairs)
- Double Dining Room (1 Ground Floor 1 Upstairs)
- Living Room equipped w/ Sofas, Armrests, Carpets & TVs
- 5 Bedrooms including 2 Masters
- Outdoor Terraces, Closets & ensuite Bathrooms in each Bedrooms
- 6th Bedroom: Baby Room
- Professional Kitchen w/ Island & Dining Area
- Bar/Club
- Sonos Sound System
- Spa: Steam Room, Sauna, Fitness & Massage Room.
- Cinema & Play Room
- 24/7 Security System-alarm & Surveillance.