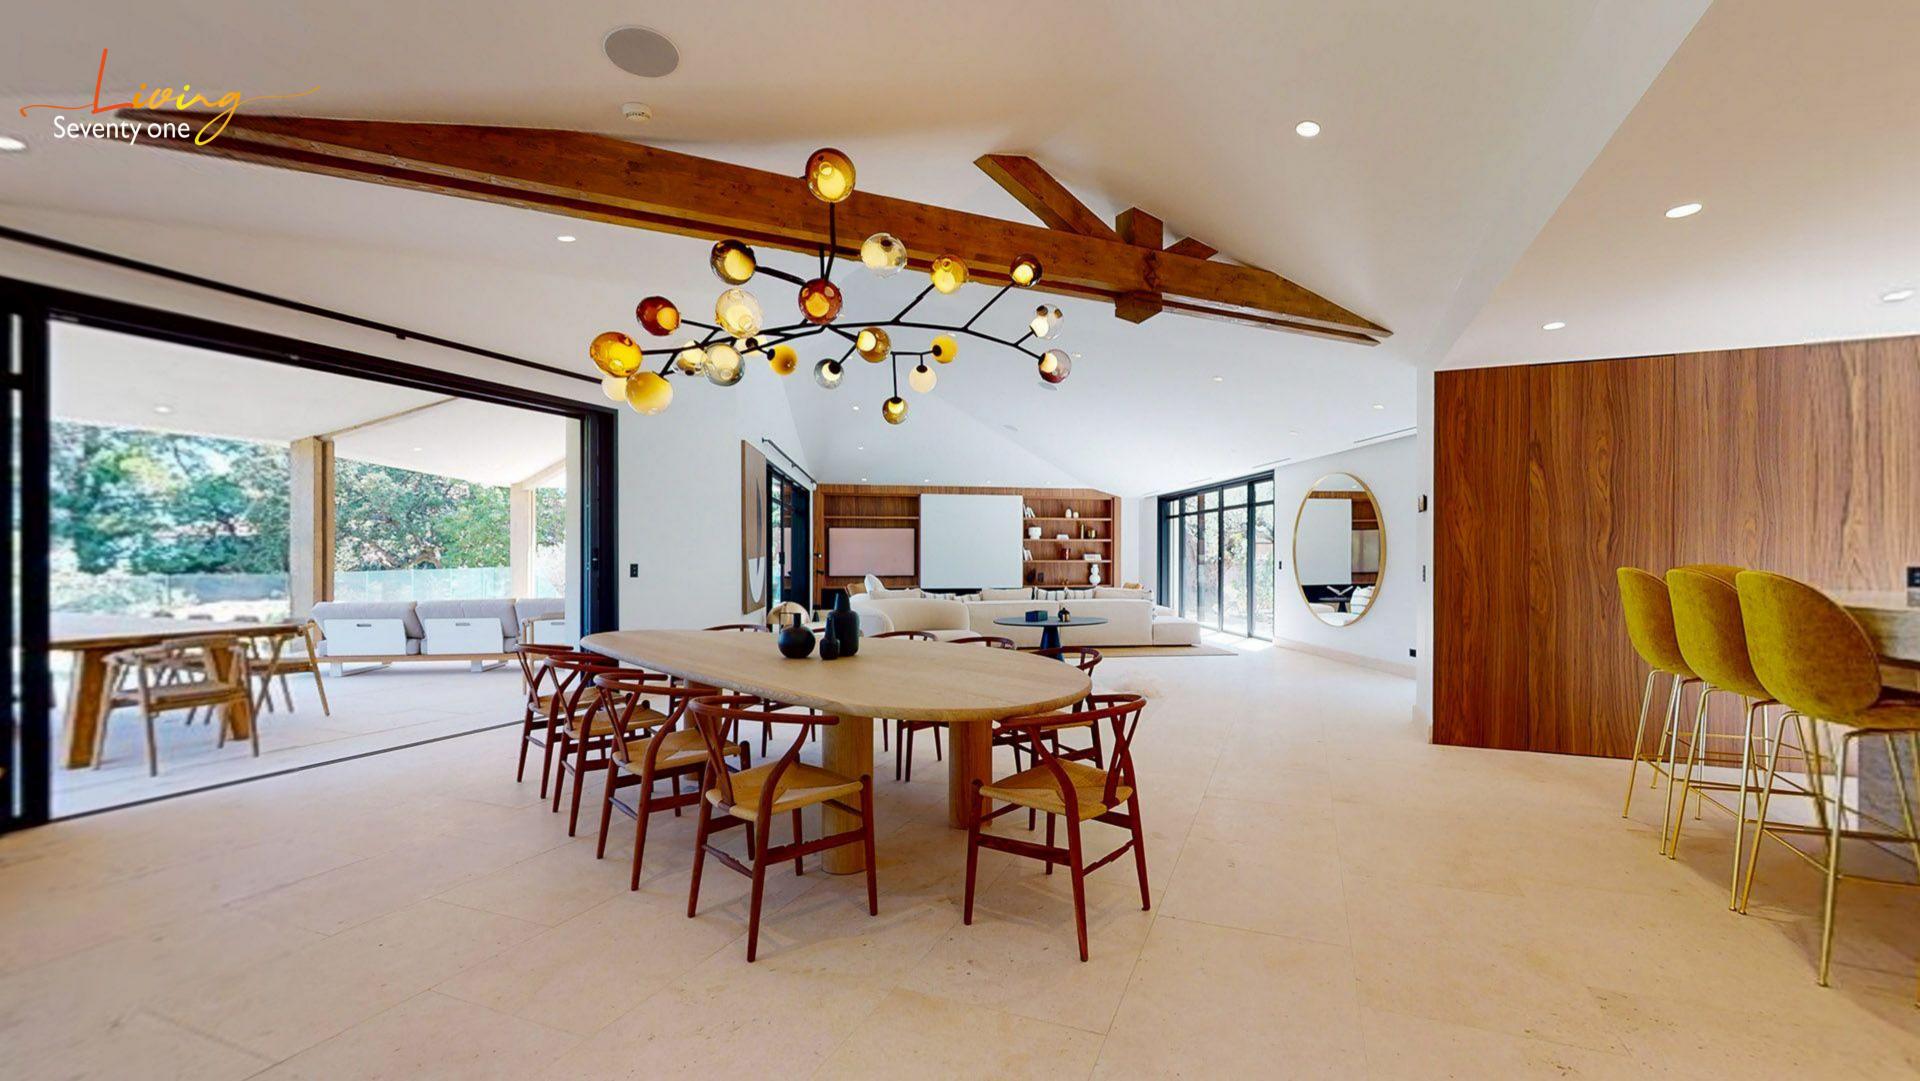

### **ACCOMMODATIONS / FEATURES**

- Double Living Room (1 Ground Floor 1 Upstairs)
- Double Dining Room (1 Ground Floor 1 Upstairs)
- Living Room equipped w/ Sofas, Armrests, Carpets & TVs
- 5 Bedrooms including 2 Masters
- Outdoor Terraces, Closets & ensuite Bathrooms in each Bedrooms
- 6th Bedroom: Baby Room
- Professional Kitchen w/ Island & Dining Area
- Bar/Club
- Sonos Sound System
- Spa: Steam Room, Sauna, Fitness & Massage Room.
- Cinema & Play Room
- 24/7 Security System-alarm & Surveillance.