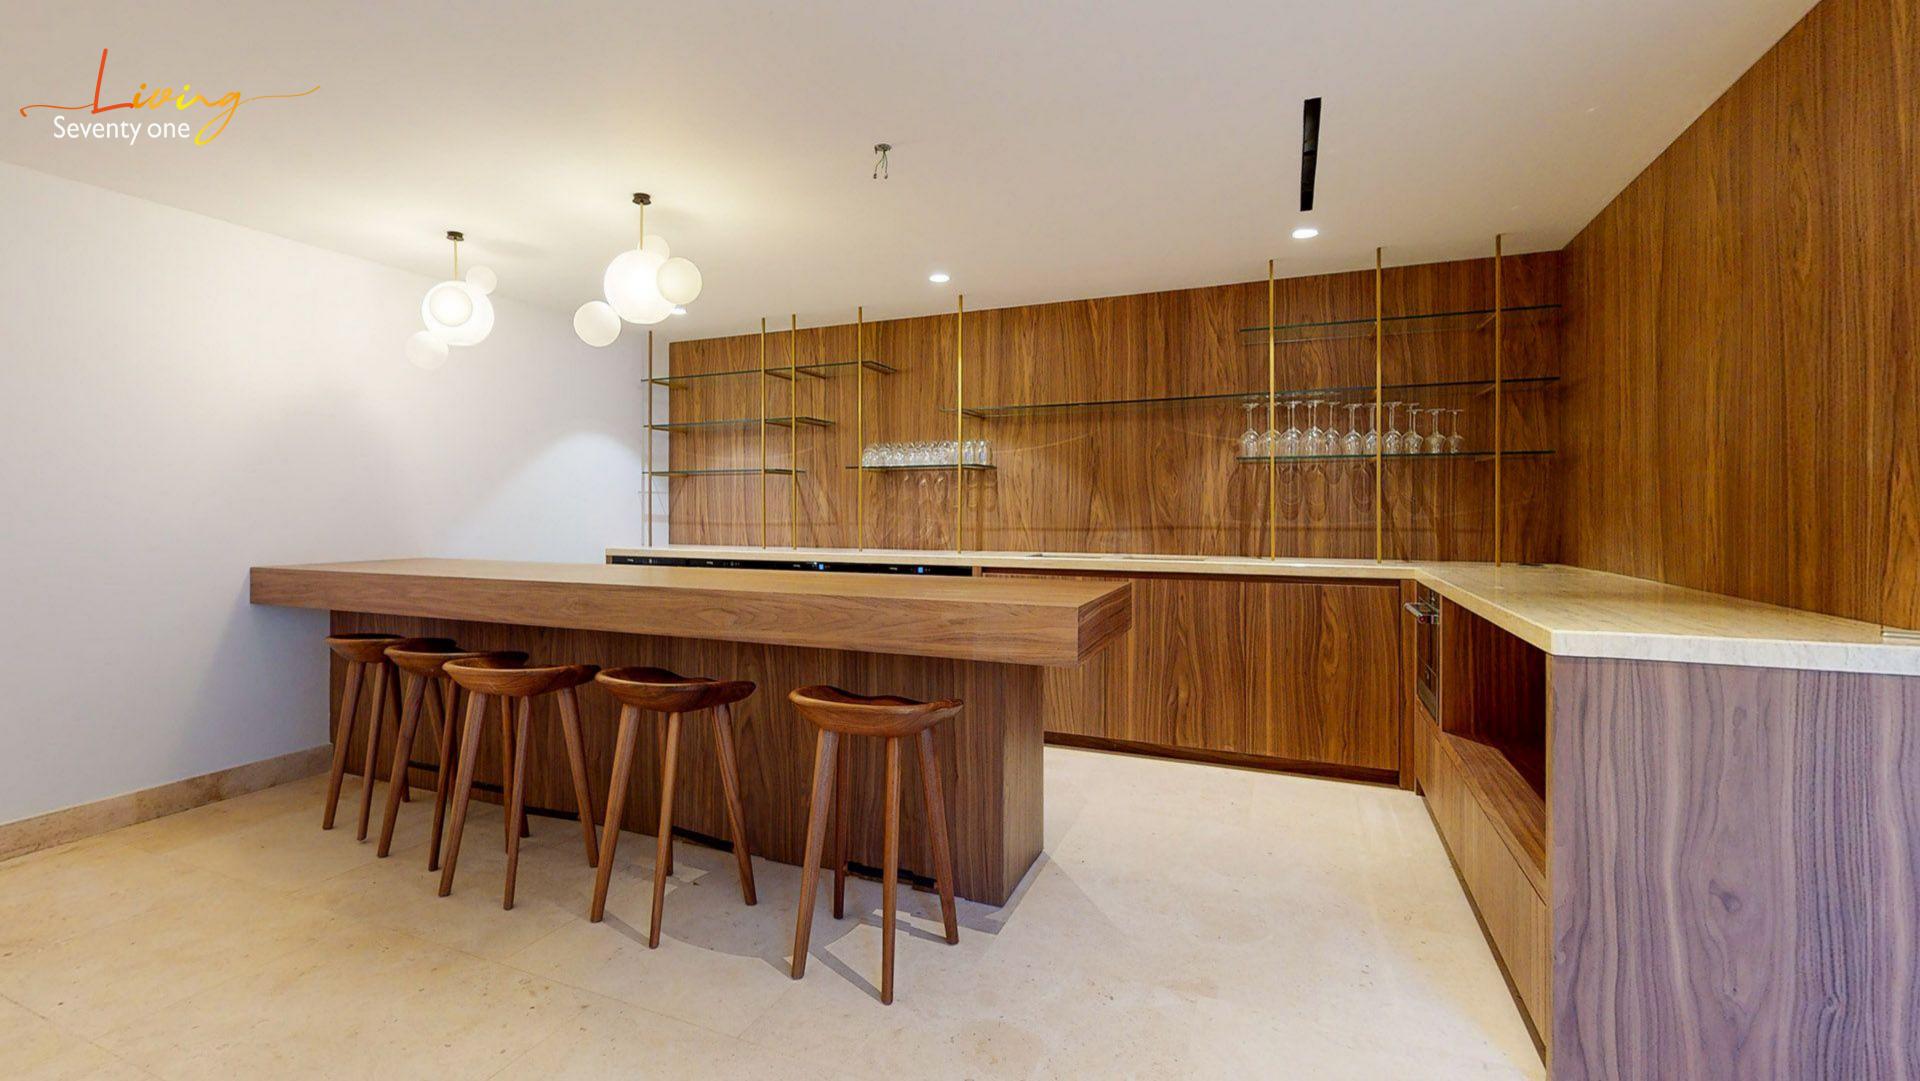

### **ACCOMMODATIONS / FEATURES**

- Double Living Room (1 Ground Floor 1 Upstairs)
- Double Dining Room (1 Ground Floor 1 Upstairs)
- Living Room equipped w/ Sofas, Armrests, Carpets & TVs
- 5 Bedrooms including 2 Masters
- Outdoor Terraces, Closets & ensuite Bathrooms in each Bedrooms
- 6th Bedroom: Baby Room
- Professional Kitchen w/ Island & Dining Area
- Bar/Club
- Sonos Sound System
- Spa: Steam Room, Sauna, Fitness & Massage Room.
- Cinema & Play Room
- 24/7 Security System-alarm & Surveillance.