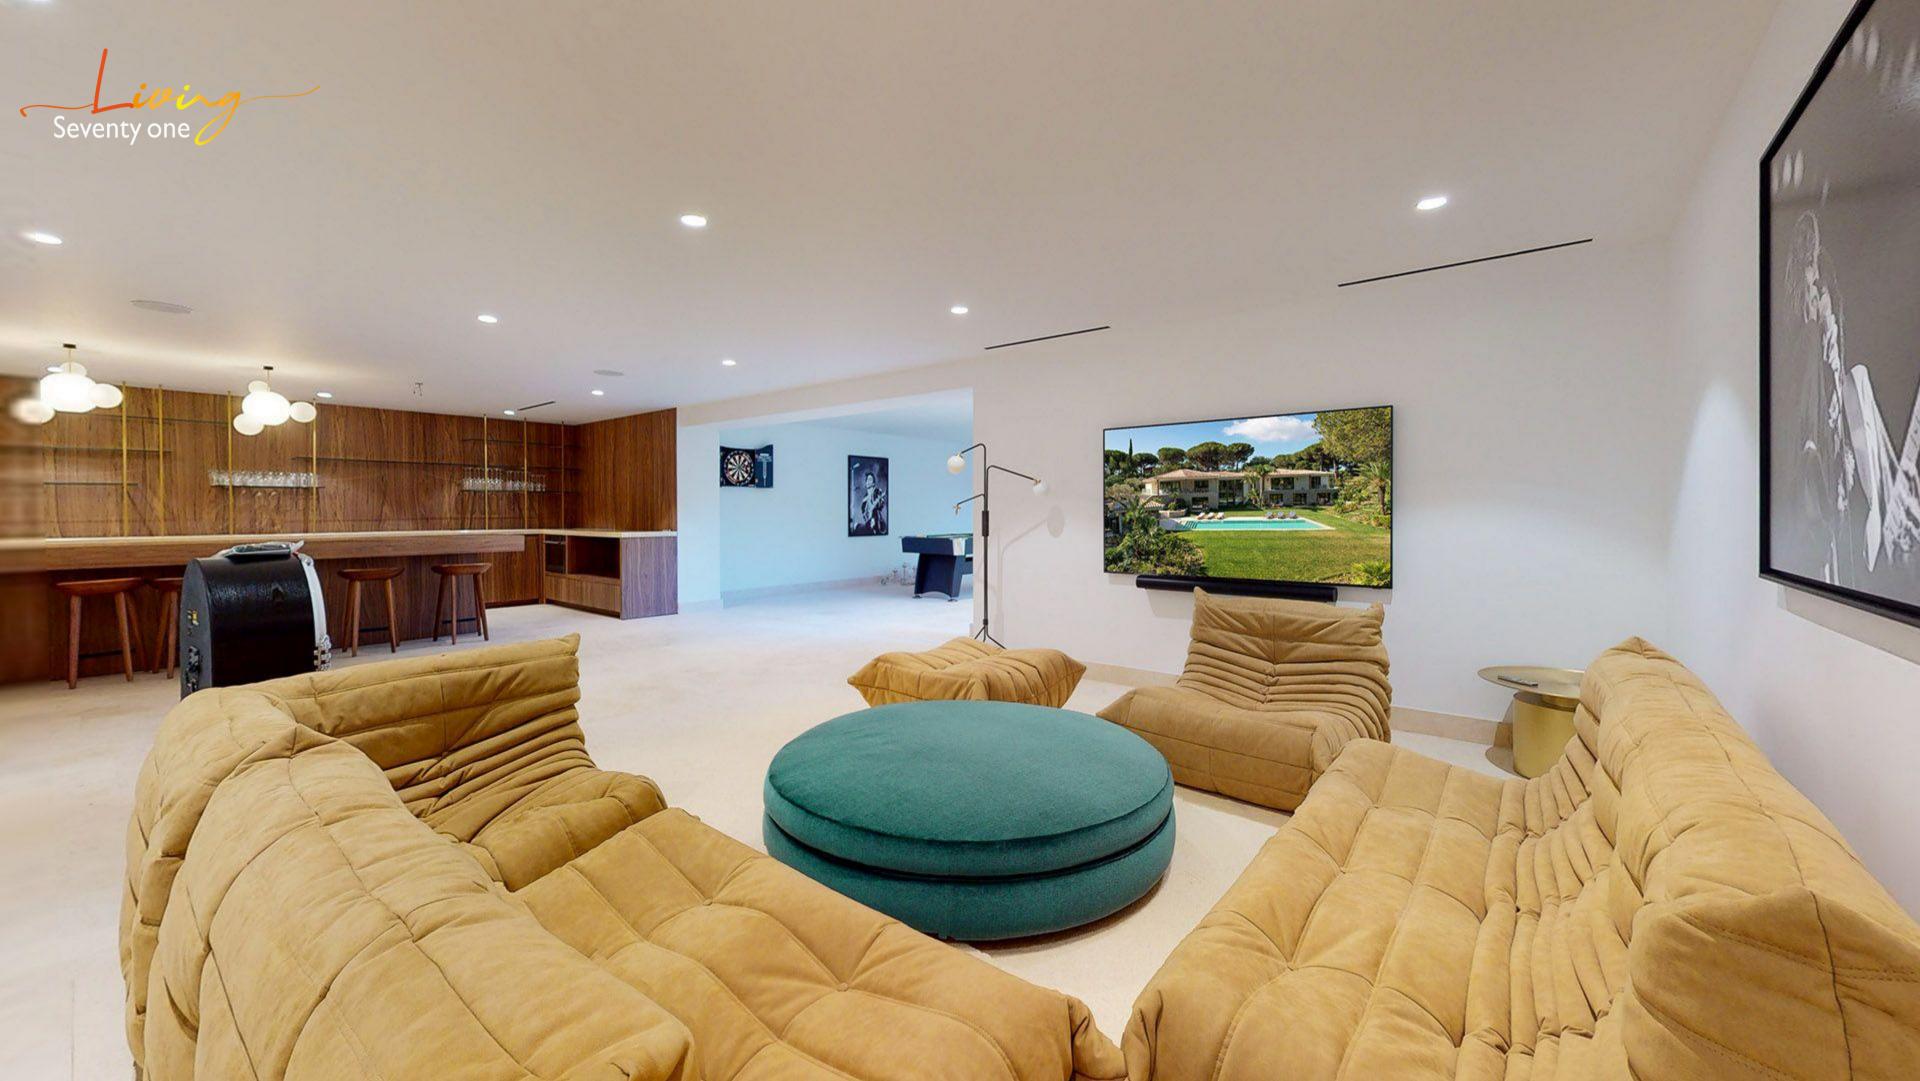

The professional-grade kitchen is a haven for culinary enthusiasts, while the gym and spa offer opportunities for relaxation. For entertainment, you will fin a state-of-the-art cinema and playroom.

Outside, the heated pool beckons for leisurely swims, while the pool house sets the stage for delightful gatherings. With the convenience of a garage accommodating up to 8 cars, you can explore the area at your leisure.

### **ACCOMMODATIONS / FEATURES**

- Double Living Room (1 Ground Floor 1 Upstairs)
- Double Dining Room (1 Ground Floor 1 Upstairs)
- Living Room equipped w/ Sofas, Armrests, Carpets & TVs
- 5 Bedrooms including 2 Masters
- Outdoor Terraces, Closets & ensuite Bathrooms in each Bedrooms
- 6th Bedroom: Baby Room
- Professional Kitchen w/ Island & Dining Area
- Bar/Club
- Sonos Sound System
- Spa: Steam Room, Sauna, Fitness & Massage Room.
- Cinema & Play Room
- 24/7 Security System-alarm & Surveillance.