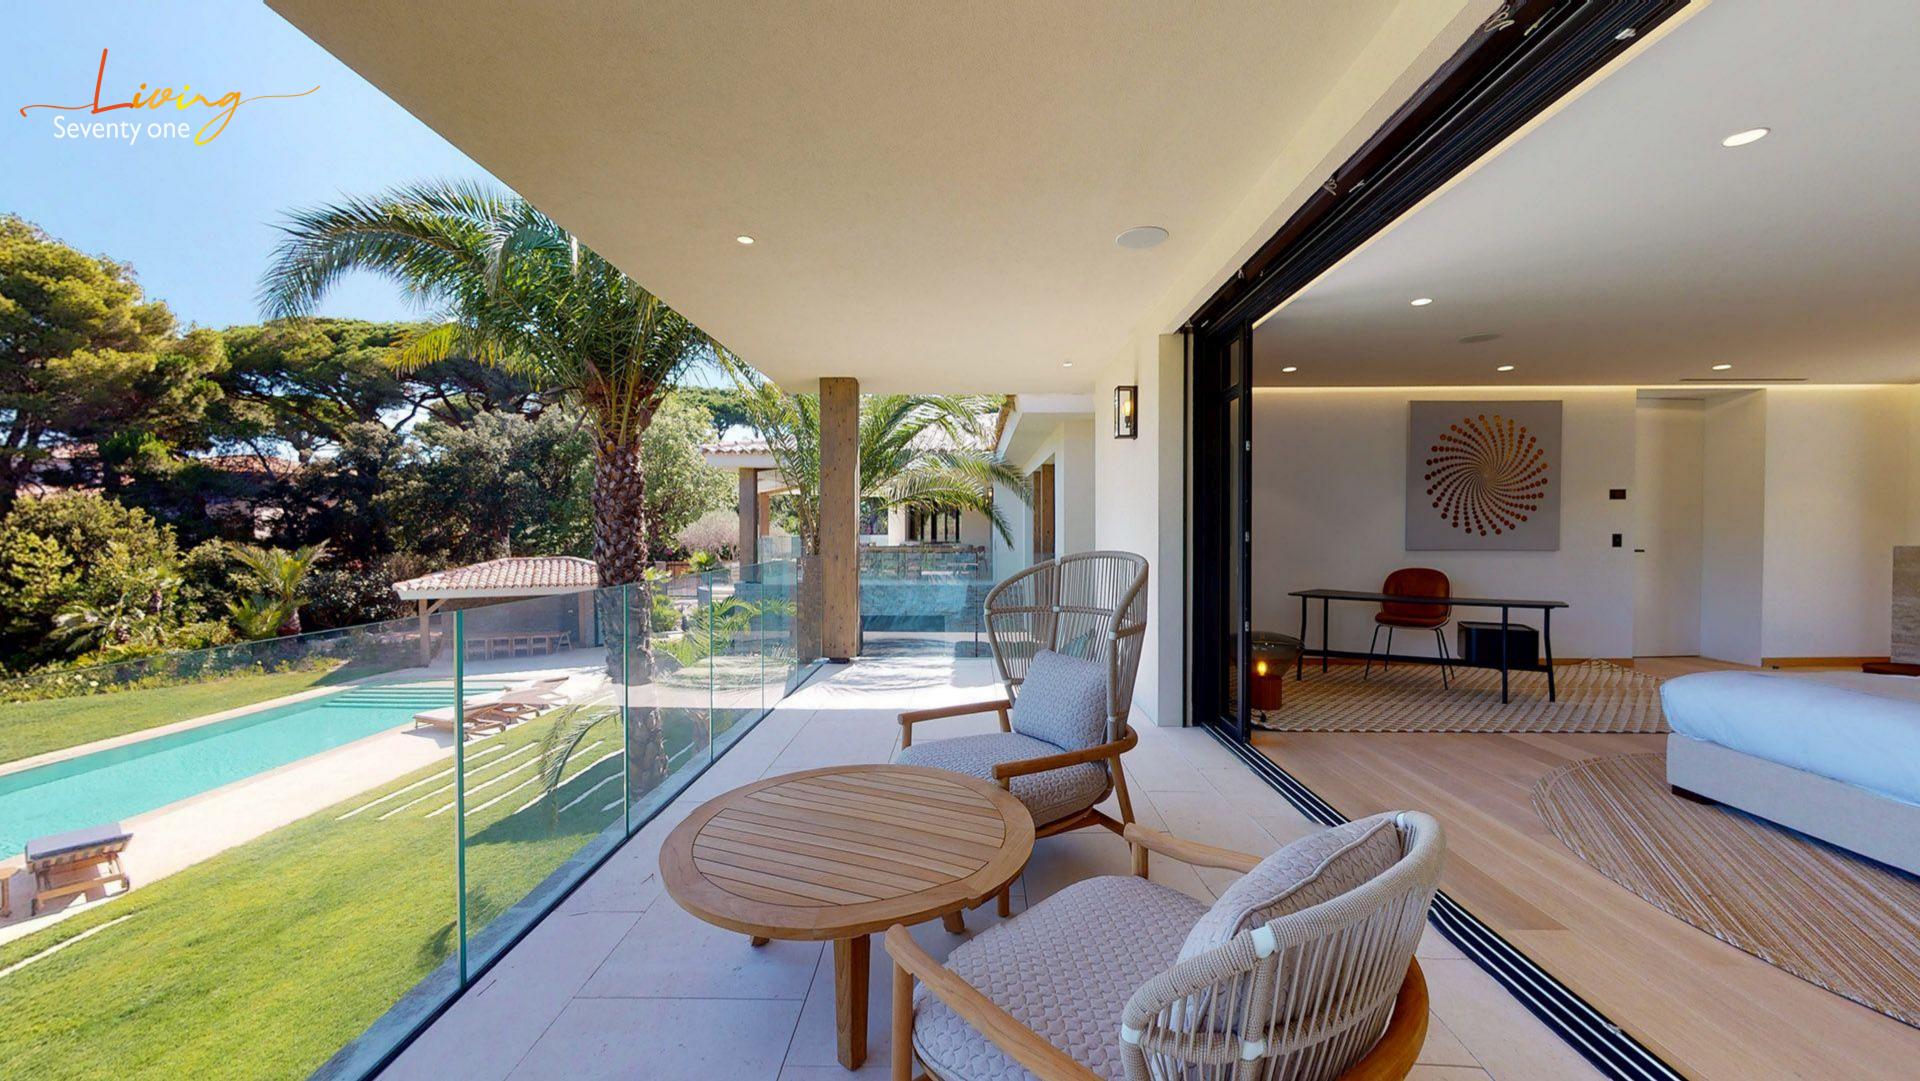

#### **OUTDOOR AMENITIES**

- Various Lounge & Reception Area w/ Sofas & Coffee Table
- Summer Wood Dining Table Upstairs
- Heated Swimming Pool w/ Sun-Beds
- Pool House
- Access to Private Beach: Les Parcs St. Tropez
- Petanque Area
- Garage (8 Cars)
- Gates & Surveillance