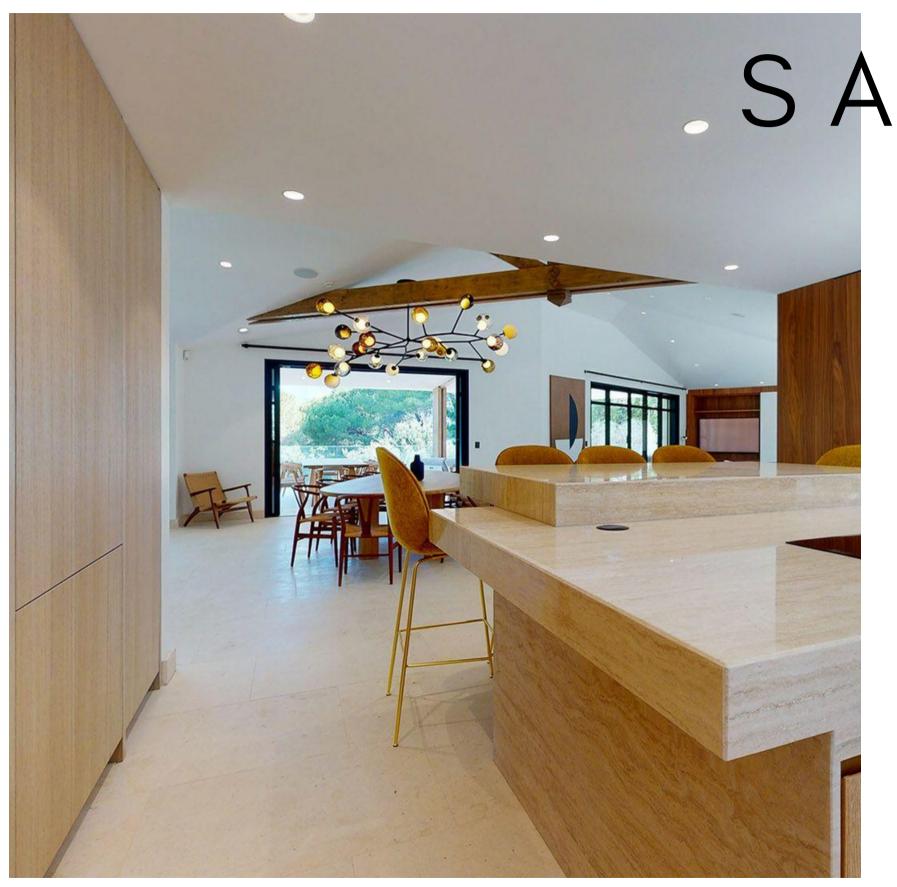

### **ACCOMMODATIONS / FEATURES**

- Double Living Room (1 Ground Floor 1 Upstairs)
- Double Dining Room (1 Ground Floor 1 Upstairs)
- Living Room equipped w/ Sofas, Armrests, Carpets & TVs
- 5 Bedrooms including 2 Masters
- Outdoor Terraces, Closets & ensuite Bathrooms in each Bedrooms
- 6th Bedroom: Baby Room
- Professional Kitchen w/ Island & Dining Area
- Bar/Club
- Sonos Sound System
- Spa: Steam Room, Sauna, Fitness & Massage Room.
- Cinema & Play Room
- 24/7 Security System-alarm & Surveillance.